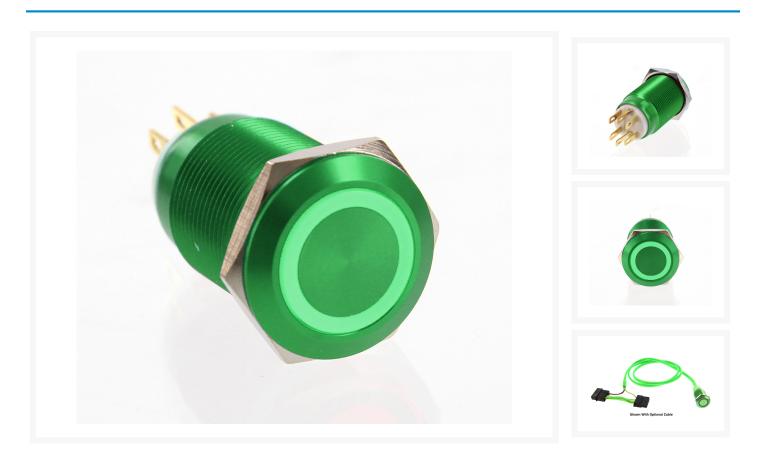

#### Short Description

These new momentary and on/off switches are ideal switches for modding enthusiasts. When turned on, the ring around the push button illuminates in the specified color. In the case of momentary switches the illumination can always be on.

#### All NEW ModMyToys anodized aluminum vandal switches!

These new momentary and on/off switches are ideal switches for modding enthusiasts. When turned on, the ring around the push button illuminates in the specified color. In the case of momentary switches the illumination can always be on. Easy to install and will fit on a regular 5.25 drive cover or wherever you chose to mount it.

Manufactured from Aluminum and then anodized, this extensive range of vandal resistant security switches are designed for use in potentially hostile environments, such as access control applications or, in the case of pc modders, powering up your case to "on" or for use as a reset button.

#### Features

- Install diameter: 19mm
- Switch rating: 3A/250VAC
- Shape: Flat head
- Function: Latching
- Led type: Ring illuminated
- Colors: Red, Blue, Yellow, Green, White, Orange)
- Voltage: 12V (Other voltage can be make to order: 1.8V to 250V)
- Terminal: 6 Pin terminal
- Crust material: stainless steel
- IP rating: IP65/IP67 can make to order
- Temperature: 40 to 75 Degree

#### Specifications

- Max. Voltage: 250V
- Max. Current: 3A
- Protection Level: IP65
- Material: Green anodized aluminum
- Install diameter: 19mm
- Shape: Flat head
- Approval: Rohs material
- Function: Latching (Push on, Push off)
- Contact configuration: SPDT (1NO1NC)
- Color: Green Ring illuminated LED
- Voltage: 12V (Other voltage 2.8V to 250v)
- Terminal: 6 Pins Terminal