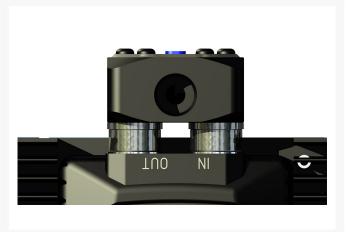

Installation is very simple using the included fittings. The special connections have on one side the  $\frac{1}{4}$  "thread and on the other side just a straight piece of pipe which is simply plugged only into the SLI bridge (double O-ring). So the installation can also be done if the coolers are mounted.