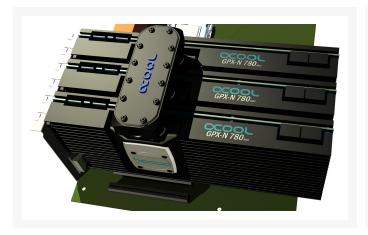

## **Short Description**

Matching the new GPX graphics card coolers, the SLI bridges are now available. But these are not simple SLI bridges you can also use LEDs to light up the blue Plexiglas or the Alphacool logo.

## Description

Matching the new GPX graphics card coolers, the SLI bridges are now available. But these are not simple SLI bridges you can also use LEDs to light up the blue Plexiglas or the Alphacool logo.