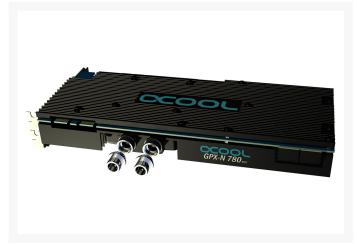

## **Short Description**

Matching the new GPX graphics card coolers, the SLI bridges are now available. But these are not simple SLI bridges you can also use LEDs to light up the blue Plexiglas or the Alphacool logo.

## Description

Matching the new GPX graphics card coolers, the SLI bridges are now available. But these are not simple SLI bridges you can also use LEDs to light up the blue Plexiglas or the Alphacool logo.