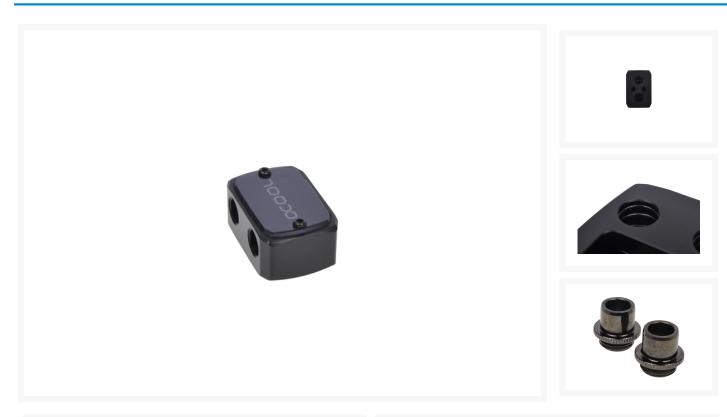

## **Short Description**

Matching the new GPX graphics card coolers, the SLI bridges are now available. But these are not simple SLI bridges you can also use LEDs to light up the blue Plexiglas or the Alphacool logo.

## Description

Matching the new GPX graphics card coolers, the SLI bridges are now available. But these are not simple SLI bridges you can also use LEDs to light up the blue Plexiglas or the Alphacool logo.

Scope of delivery:

1 x SLI bridge

2 x connectors