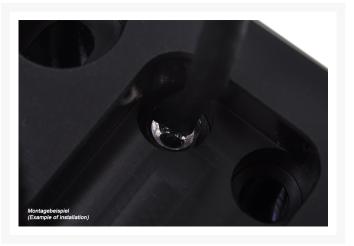

Installation is very simple using the included fittings. The special connections have on one side the  $\frac{1}{4}$  "thread and on the other side just a straight piece of pipe which is simply plugged only into the SLI bridge (double O-ring). So the installation can also be done if the coolers are mounted.