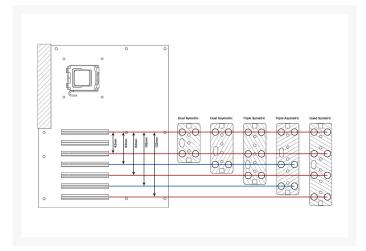

Performance-PCs.com

1701 R. J. Conlan Blvd. NE, Unit #5 Palm Bay, FL 32905, USA

Toll Free: 888-381-8222

www.performance-pcs.com sales@performance-pcs.com











# Alphacool GPX SLI Connector - Single

\$18.50

## **Product Images**

















## **Short Description**

Matching the new GPX graphics card coolers, the SLI bridges are now available. But these are not simple SLI bridges you can also use LEDs to light up the blue Plexiglas or the Alphacool logo.

## Description

Matching the new GPX graphics card coolers, the SLI bridges are now available. But these are not simple SLI bridges you can also use LEDs to light up the blue Plexiglas or the Alphacool logo.

Installation is very simple using the included fittings. The special connections have on one side the  $\frac{1}{4}$  "thread and on the other side just a straight piece of pipe which is simply plugged only into the SLI bridge (double O-ring). So the installation can also be done if the coolers are mounted.

Scope of delivery:

1 x SLI bridge

2 x connectors

#### **A