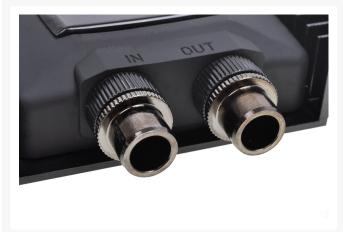

Installation is very simple using the included fittings. The special connections have on one side the  $\frac{1}{4}$  "thread and on the other side just a straight piece of pipe which is simply plugged only into the SLI bridge (double O-ring). So the installation can also be done if the coolers are mounted.