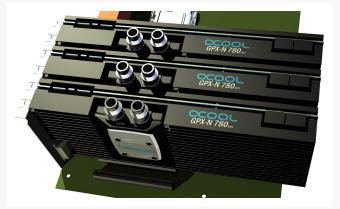

## **Short Description**

Matching the new GPX graphics card coolers, the SLI bridges are now available. But these are not simple SLI bridges you can also use LEDs to light up the blue Plexiglas or the Alphacool logo.

## Description

Matching the new GPX graphics card coolers, the SLI bridges are now available. But these are not simple SLI bridges you can also use LEDs to light up the blue Plexiglas or the Alphacool logo.