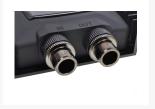

Up to 3 graphics cards can be cooled with the SLI connection, in which flow passes through the coolers in a row.

Installation is very simple using the included fittings. The special connectors have a ¼" thread on one side and a straight piece of pipe on the other side, which is simply plugged into the SLI bridge (double O-ring). This way it can still be installed if the coolers are already mounted.