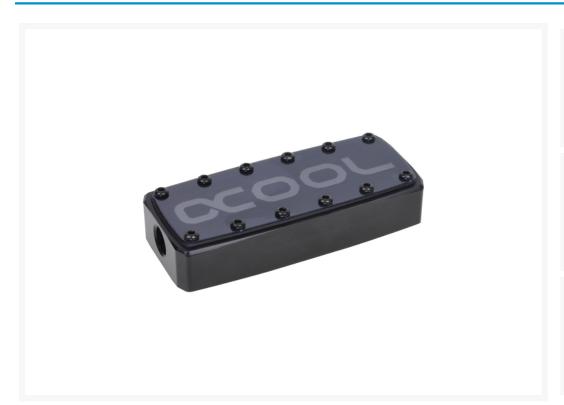

#### **Short Description**

Fitted to the new GPX graphics cards, SLI bridges are now available.

#### Description

Fitted to the new GPX graphics cards, SLI bridges are now available.

But they aren't just simple SLI bridges: through the option to run LEDs through this SLI bridge, you can illuminate the Alphacool logo.

Up to 3 graphics cards can be cooled with the SLI connection, in which flow passes through the coolers in a row.

Installation is very simple using the included fittings. The special connectors have a ¼" thread on one side and a straight piece of pipe on the other side, which is simply plugged into the SLI bridge (double O-ring). This way it can still be installed if the coolers are already mounted.