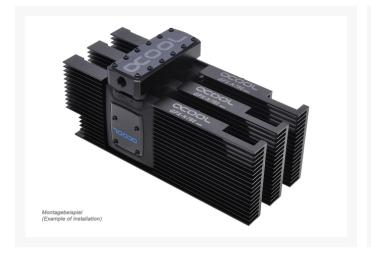

#### **Short Description**

Fitted to the new GPX graphics cards, SLI bridges are now available.

#### Description

Fitted to the new GPX graphics cards, SLI bridges are now available.

But they aren't just simple SLI bridges: through the option to run LEDs through this SLI bridge, you can illuminate the Alphacool logo.

Up to 3 graphics cards can be cooled with the SLI connection, in which flow passes through the coolers in a row.

Installation is very simple using the included fittings. The special connectors have a ¼" thread on one side and a straight piece of pipe on the other side, which is simply plugged into the SLI bridge (double O-ring). This way it can still be installed if the coolers are already mounted.

### **Specifications**

Compatibility: Alphacool NexXxoS GPX

Manufacturer: Alphacool

Material: Plastic

Slot spacing: 3

Scope of delivery:

- 1x Alphacool GPX SLI Connector Triple
- 6x connectors