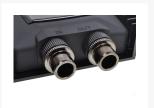

Installation is very simple using the included fittings. The special connections have on one side the ¼ "thread and on the other side just a straight piece of pipe which is simply plugged only into the SLI bridge (double O-ring). So the installation can also be done if the coolers are mounted.

Scope of delivery:

1 x SLI bridge

8 x connectors