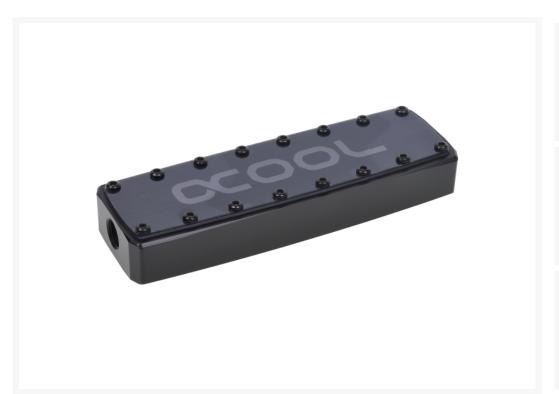

### **Short Description**

Matching the new GPX graphics card coolers, the SLI bridges are now available. But these are not simple SLI bridges you can also use LEDs to light up the blue Plexiglas or the Alphacool logo.

#### Description

Matching the new GPX graphics card coolers, the SLI bridges are now available. But these are not simple SLI bridges you can also use LEDs to light up the blue Plexiglas or the Alphacool logo.

Installation is very simple using the included fittings. The special connections have on one side the ¼ "thread and on the other side just a straight piece of pipe which is simply plugged only into the SLI bridge (double O-ring). So the installation can also be done if the coolers are mounted.

Scope of delivery:

1 x SLI bridge

8 x connectors