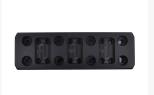

Performance-PCs.com

1701 R. J. Conlan Blvd. NE, Unit #5 Palm Bay, FL 32905, USA

Toll Free: 888-381-8222

www.performance-pcs.com sales@performance-pcs.com











# Alphacool GPX SLI Connector - Quad

\$43.99

## **Product Images**













### **Short Description**

Matching the new GPX graphics card coolers, the SLI bridges are now available. But these are not simple SLI bridges you can also use LEDs to light up the blue Plexiglas or the Alphacool logo.

#### Description

Matching the new GPX graphics card coolers, the SLI bridges are now available. But these are not simple SLI bridges you can also use LEDs to light up the blue Plexiglas or the Alphacool logo.

Installation is very simple using the included fittings. The special connections have on one side the ¼ "thread and on the other side just a straight piece of pipe which is simply plugged only into the SLI bridge (double O-ring). So the installation can also be done if the coolers are mounted.

Scope of delivery:

1 x SLI bridge

8 x connectors

#### **Addi