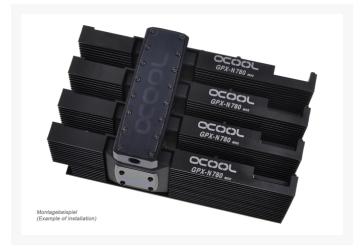

### **Short Description**

Matching the new GPX graphics card coolers, the SLI bridges are now available. But these are not simple SLI bridges you can also use LEDs to light up the blue Plexiglas or the Alphacool logo.

#### Description

Matching the new GPX graphics card coolers, the SLI bridges are now available. But these are not simple SLI bridges you can also use LEDs to light up the blue Plexiglas or the Alphacool logo.

Installation is very simple using the included fittings. The special connections have on one side the ¼ "thread and on the other side just a straight piece of pipe which is simply plugged only into the SLI bridge (double O-ring). So the installation can also be done if the coolers are mounted.

Scope of delivery:

1 x SLI bridge

8 x connectors