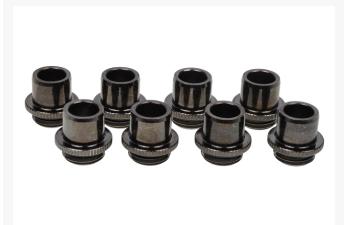

Installation is very simple using the included fittings. The special connections have on one side the ¼ "thread and on the other side just a straight piece of pipe which is simply plugged only into the SLI bridge (double O-ring). So the installation can also be done if the coolers are mounted.

Scope of delivery:

1 x SLI bridge

8 x connectors