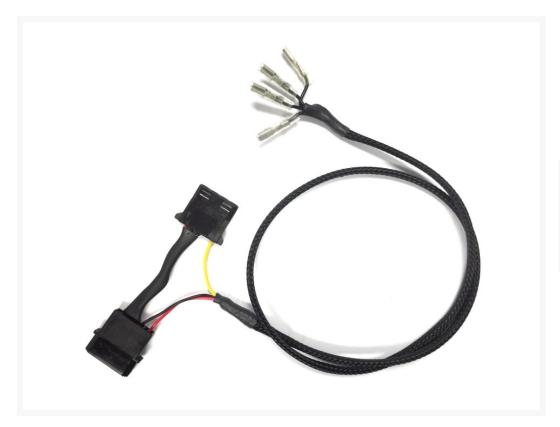

### **Short Description**

This latching on/off vandal switch cable assembly is the ideal for modding enthusiasts that have a vandal switch but need a cable assembly to control it. This cable is for Latching Style (ON/OFF) Vandal switches and us meant to plug in one Molex to the PSU and the other to the hardware you want on the other end. Switch LED will light when on and go off when switch is off.

# Description

This latching on/off vandal switch cable assembly is the ideal for modding enthusiasts that have a vandal switch but need a cable assembly to control it. This cable is for Latching Style (ON/OFF) Vandal switches and us meant to plug in one Molex to the PSU and the other to the hardware you want on the other end. Switch LED will light when on and go off when switch is off.

- Wiring diagram included
- SWITCH IS NOT INCLUDED

Note: This cable has spades installed for easy plugging onto the end of your vandal switch for that professional look. Choice of cable sleeving and heatshrink can be chosen below.