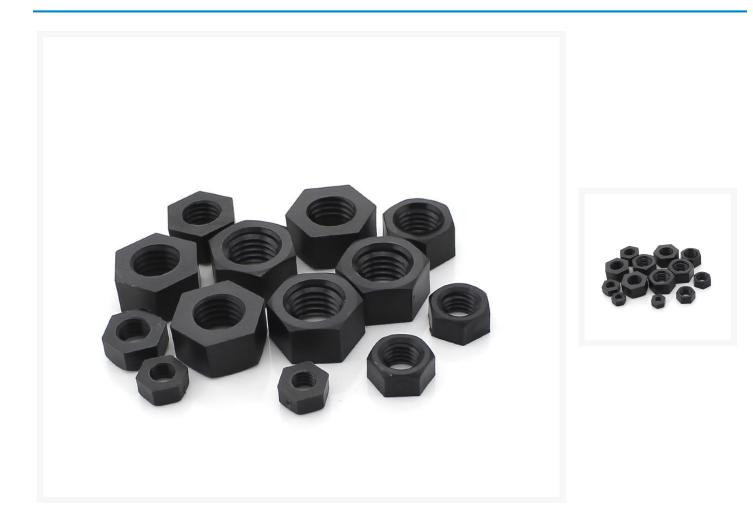

## Premium Nylon66 Motherboard Black Insulating Nut Lock (M2 -M6)

As low as **\$0.09** 

**Product Images** 

Premium Nylon66 Motherboard Black Insulating Nut Lock (M2 - M6). These screws are for mounting your motherboard to your motherboard tray when hex style stand-offs are required.

## Description

Premium Nylon66 Motherboard Black Insulating Nut Lock (M2 - M6)

These screws are for mounting your motherboard to your motherboard tray when hex style stand-offs are required.

Better Appearance, Color Matching, More Durable, Sound Dampending, Anti-Static