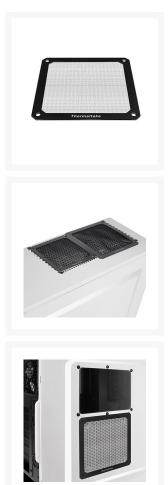

### Magnetic Frame

Matrix D Series are fitted over the fan intake or vent holes on PC case using magnetic strips built into the filter. This will extend the lifespan of the computer and lead to an overall more practical computer experience.

#### Screw Holes Ready

There are four reserved screw holes at each corner of the frame for mounting to non-metallic surface, as an alternative option.

Great Reliability with PSU

These filters are designed to prevent dust from entering into the PC system. Ideal for PSU air intake grill, to improve reliability and reduce dust prevention.