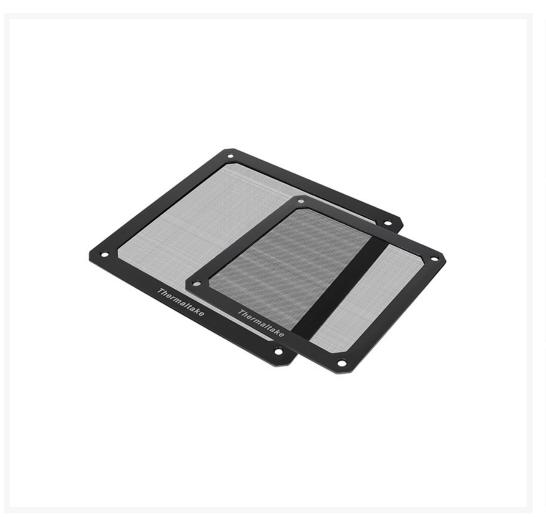

### **Short Description**

Matrix Duo – Magnetic Fan Filter is the easiest of all computer air filters to use. There is no need for any skills. No screws, no tools, no glue and no hassles. These filters are magnetic and will attach themselves to the metal strip that is supplied. Simply stick and the filter is ready to install!

### Description

Thermaltake Matrix Duo – Magnetic Fan Filter

×

Matrix Duo – Magnetic Fan Filter is the easiest of all computer air filters to use. There is no need for any skills. No screws, no tools, no glue and no hassles. These filters are magnetic and will attach themselves to the metal strip that is supplied. Simply stick and the filter is ready to install!

#### Two-size Combo

Two different sizes of filter available in Matrix D Series Magnetic Fan Filter. Matrix Duo is particularly design to fit most 120mm and 140mm fans or vents. In this package, two sizes of fan filters are included.