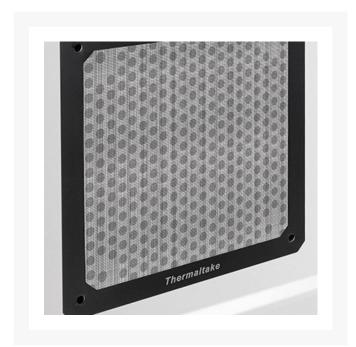

Fine Filter for Dust Reduction

Super fine mesh with excellent protection and reduction against dirt and dust; it allows more air through the filter while still stopping the dust.