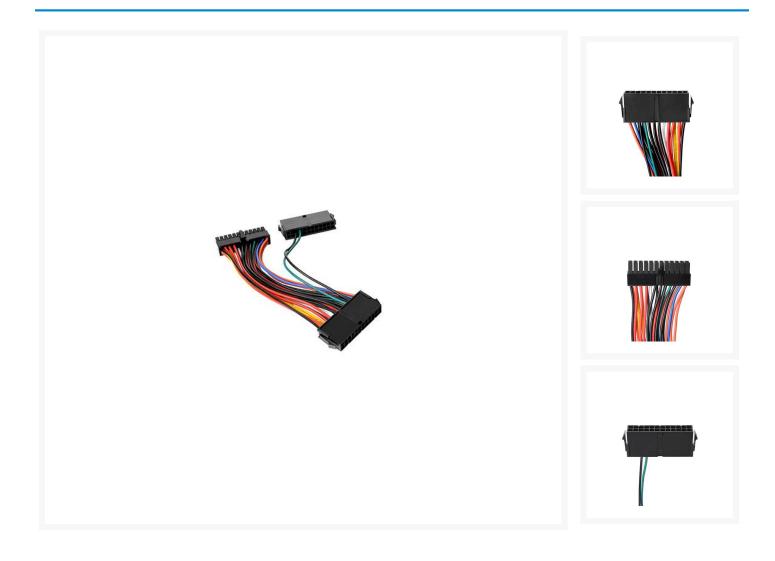

# Thermaltake Dual 24Pin Adapter Cable

\$7.99

### Short Description

The new Thermaltake dual PSU 24pin adapter cable comes with high quality connectors to connect two power supply units to a single motherboard, enabling the addition of a second power supply unit.

Thermaltake Dual 24Pin Adapter Cable

The new Thermaltake dual PSU 24pin adapter cable comes with high quality connectors to connect two power supply units to a single motherboard, enabling the addition of a second power supply unit.