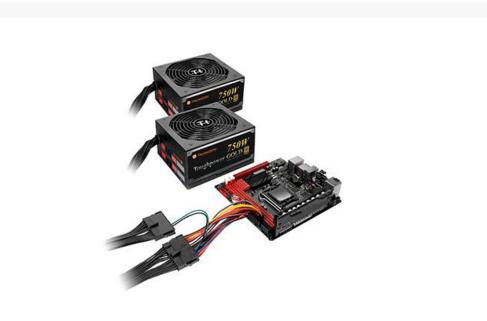

#### **Dual Power Supply Connection**

The Dual 24pin adapter cable is easily connected to two power supply units simultaneously. When the user requires higher wattage from their PSU they can keep their existing unit (rather than replacing it) and connect an additional unit to meet their power requirements.

Perfect for Cryptocurrency Mining Builds

Dual 24Pin adapter cable is perfect for Cryptocurrency mining builds and next generation gaming. It allows high current to power multiple graphic cards.