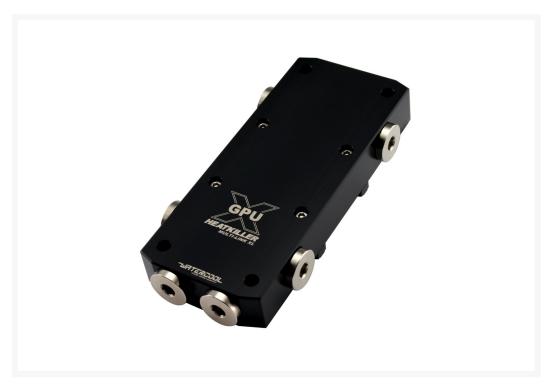

## **Short Description**

The GPU-X Multi-Link XL allows optimal combination of two or more graphics cards in SLI or Crossfire setup. He is aerodynamically optimized and gives the graphics cards additional stability.

### Description

The GPU-X Multi-Link XL allows optimal combination of two or more graphics cards in SLI or Crossfire setup.

He is aerodynamically optimized and gives the graphics cards additional stability.

With a few simple steps the link can be switched from parallel to serial operation. A necessary for Seriellverschluß is already included.

All common configurations for three and four graphics cards setups are covered by the GPU-X Multi-Link XL. Other configurations are possible, plus there are 2 bridges closure for closing the free slots already included.

In addition, the link has eight G1 / 4 inch thread. He can be very flexible involved in the water cycle. The thread does not need to be sealed with the supplied plugs.

The installation is very simple. The GPU-X Multi-Link replaced the terminal blocks of VGA coolers. There are no additional adapters needed.

The product is compatible with all the coolers HEATKILLER® GPU X³ series.

#### Technical data:

• Material: POM (black)

• Dimensions: (L x W x H) 142 x 60 x 20 mm

• Weight: 250g

• Connection: G 1/4 inch 8x (DIN ISO 228-1)

• Pressure tested: 5 bar

• Compatible with: HEATKILLER® GPU X³ series, HEATKILLER® GPU Core X³