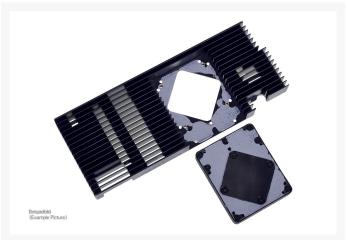

Back plate: The back plate is Included with all GPX blocks adding small passive cooling fins to cool the back of the graphics card. This give the graphics card a great look but also protects it at the same time.

Passive cooling plate: The passive cooling is perfectly matched, just 18mm deep cooling fins that cover the rest of the graphics card completely.