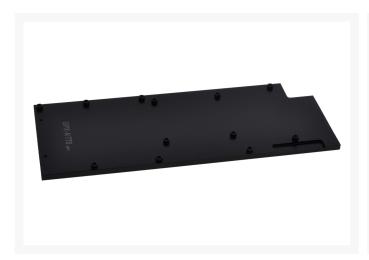

Back plate: The back plate is Included with all GPX blocks adding small passive cooling fins to cool the back of the graphics card. This give the graphics card a great look but also protects it at the same time.