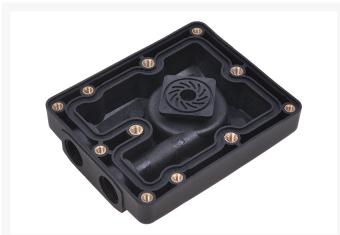

## Description

With the new NexXxoS GPX coolers Alphacool is again one step ahead! Optimum performance and quality for a great price!

A new sophisticated injection plate actively cools the GPU. All other chips are sufficiently cooled by the semi-passive cooling plate which also makes contact with the main cooling block.

Phillips technology: Like the Alpha NexXxoS XP in 2004 patented Phillips technology in the cooling plate was developed. The Finns and channel structure has been further refined. The fins are 0.5 x 0.5mm tall and

2.5mm high. This enables a very large and rapid heat transfer from the copper to the cooling fluid.

SLI mode: The inlet and outlet are outward pointing on this cooler so it can be easily used in SLI mode. Up to four graphics cards can also be connected with the Alphacool GPX SLI connector.

Passive cooling plate: The passive cooling is perfectly matched, just 18mm deep cooling fins that cover the rest of the graphics card completely.