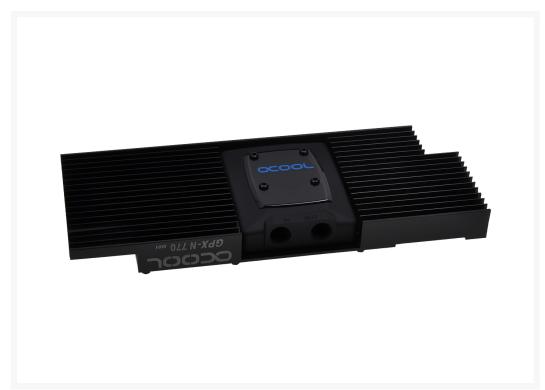

# Alphacool NexXxoS GPX -Nvidia Geforce GTX 770 M01 - w/ Backplate - Black

**Special Price** \$9.99 was \$95.99

## Description

With the new NexXxoS GPX coolers Alphacool is again one step ahead! Optimum performance and quality for a great price!

A new sophisticated injection plate actively cools the GPU. All other chips are sufficiently cooled by the semi-passive cooling plate which also makes contact with the main cooling block.

Back plate: The back plate is Included with all GPX blocks adding small passive cooling fins to cool the back of the graphics card. This give the graphics card a great look but also protects it at the same time.

Passive cooling plate: The passive cooling is perfectly matched, just 18mm deep cooling fins that cover the rest of the graphics card completely.