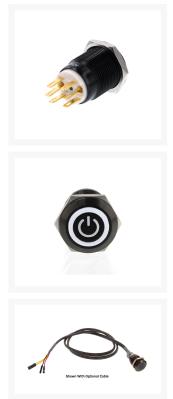

Terminal: 6 Pin terminalCrust material: stainless steel

IP rating: IP65/IP67 can make to orderTemperature: - 40 to 75 Degree

• Voltage: 12V (Other voltage 2.8V to 250v)

• Terminal: 6 Pins Terminal