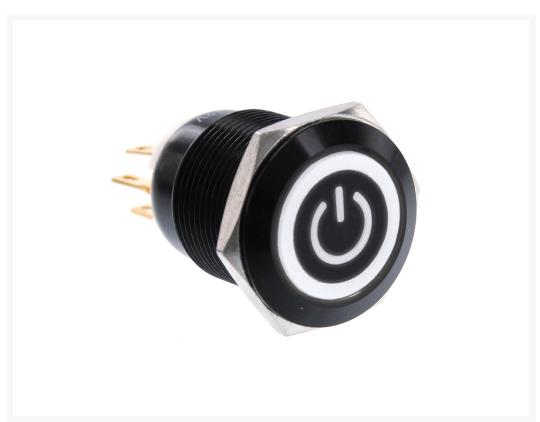

# ModMyToys Anodized Illuminated Switch - 22mm Momentary - Power Symbol Matte Black/White

\$13.95

## **Short Description**

These new momentary and on/off switches are ideal switches for modding enthusiasts. When turned on, the ring around the push button illuminates in the specified color. In the case of momentary switches the illumination can always be on.

### Description

All NEW ModMyToys anodized aluminum vandal switches with Power Symbol!

These new momentary and on/off switches are ideal switches for modding enthusiasts. When turned on, the ring around the push button illuminates in the specified color. In the case of momentary switches the illumination can always be on. Easy to install and will fit on a regular 5.25 drive cover or wherever you chose to mount it.

# **Specifications**

Max. Voltage: 250VMax. Current: 3AProtection Level: IP65

• Material: Black anodized aluminum

Install diameter: 19mmShape: Flat head

• Approval: Rohs material

Function: Momentary(Push on, Release off)
 Contact configuration: SPDT (1NO1NC)
 Color: White Ring illuminated LED