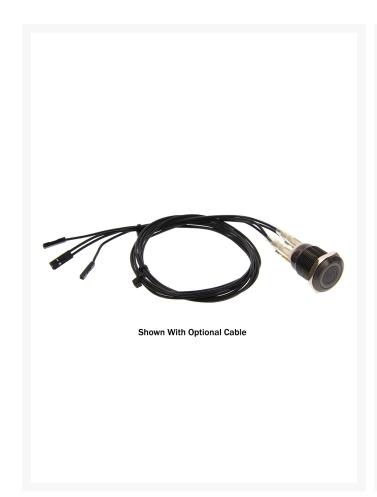

### Description

All NEW ModMyToys anodized aluminum vandal switches with Power Symbol!

These new momentary and on/off switches are ideal switches for modding enthusiasts. When turned on, the ring around the push button illuminates in the specified color. In the case of momentary switches the illumination can always be on. Easy to install and will fit on a regular 5.25 drive cover or wherever you chose to mount it.