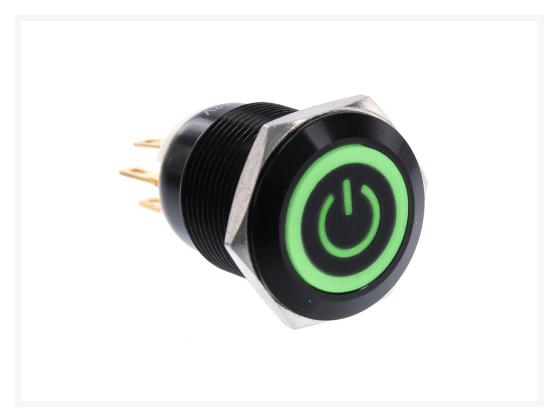

# ModMyToys Anodized Illuminated Switch - 22mm Momentary - Power Symbol Matte Black/Green

**Product Images** 

# Description

All NEW ModMyToys anodized aluminum vandal switches with Power Symbol!

These new momentary and on/off switches are ideal switches for modding enthusiasts. When turned on, the ring around the push button illuminates in the specified color. In the case of momentary switches the illumination can always be on. Easy to install and will fit on a regular 5.25 drive cover or wherever you chose to mount it.

Manufactured from Aluminum and then anodized, this extensive range of vandal resistant security switches are designed for use in potentially hostile environments, such as access control applications or, in the case of pc modders, powering up your case to "on" or for use as a reset button.