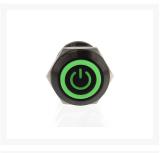

# ModMyToys Anodized Illuminated Switch - 22mm Momentary - Power Symbol Matte Black/Green

**Product Images** 

# Description

All NEW ModMyToys anodized aluminum vandal switches with Power Symbol!

These new momentary and on/off switches are ideal switches for modding enthusiasts. When turned on, the ring around the push button illuminates in the specified color. In the case of momentary switches the illumination can always be on. Easy to install and will fit on a regular 5.25 drive cover or wherever you chose to mount it.

Manufactured from Aluminum and then anodized, this extensive range of vandal resistant security switches are designed for use in potentially hostile environments, such as access control applications or, in the case of pc modders, powering up your case to "on" or for use as a reset button.