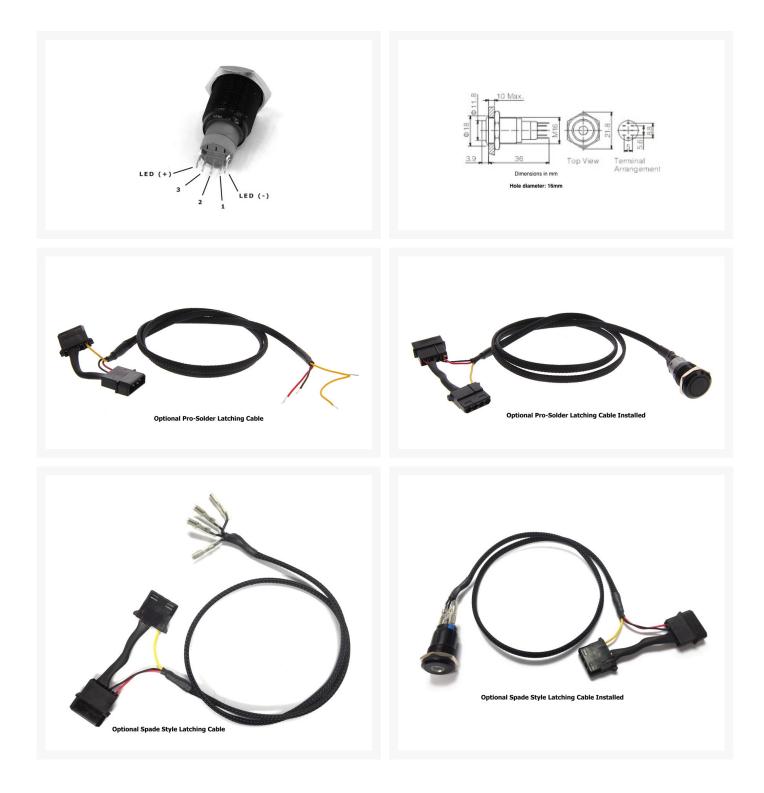

This is a bare switch only and will need wiring to be able to use. Optional cable harness' can be ordered along with the switch. Wiring instructions are included.

#### Specifications

- Terminations: (2.8mm tabs)
- Switching: S.P. Push to make, tactile S.P.
- Max. Rating: 50mA, 24V d.c. switch
- Contact Resistance:  $<100m\Omega$ .
- Insulation Resistance: >103 M $\Omega$ .
- Dielectric Strength: Contact to Panel >2.0kV
- Contact to Contact 1500V Contact
- Operating Temp. Range: .30C to +70C
- Sealing (Front of panel only): Protection Classification: IP66 EN60529
- Materials: Switch assembly: V-0 rated Polyamide (Nylon) Tags: Copper Alloy Terminals: Copper Alloy Switch Body & Button: Aluminum O rings: Nitrile and Silicone Contact Plate: Gold Plated