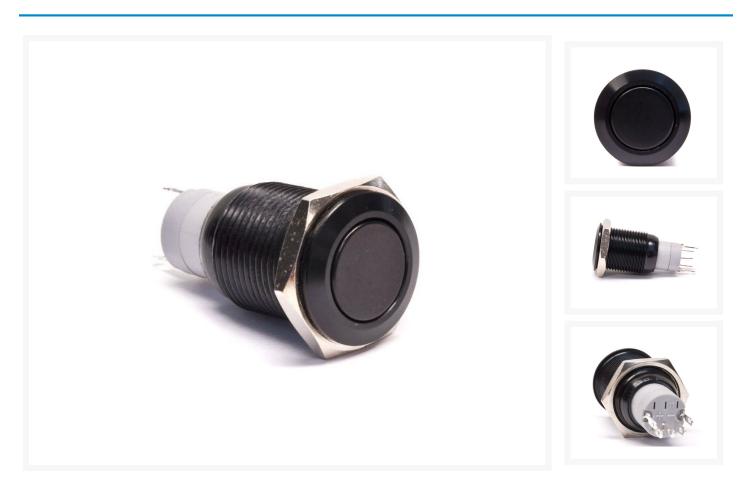

# Vandal Resistant Illuminated Latching Switch Black - 18/16mm

## Short Description

The vandal resistant Latching on/off switch is the ideal switch for computer modding enthusiasts. A momentary switch is typically used for a PC's power and reset button. When turned on, the ring or dot around the push button illuminates in the specified color. Easy to install and will fit it many case switch holes, on a regular 3.5 or 5.25 inch bay cover, or wherever you chose to mount it.

The vandal resistant Latching on/off switch is the ideal switch for computer modding enthusiasts. A latching switch is typically used for turning on and off computer case accessories. When turned on, the ring or dot around the push button illuminates in the specified color. Easy to install and will fit it many case switch holes, on a regular 3.5 or 5.25 inch bay cover, or wherever you chose to mount it.

Manufactured from aluminum, this extensive range of vandal resistant security switches are designed for use in potentially hostile environments, such as access control applications, auto, truck, outdoor, marine use, or, in the case of PC modders, powering up your computers fans, lighting and other things from off to on.

#### Features

- Front Panel Mounting
- No LED Illumination
- 18mm Bezel diameter
- 16mm Shaft diameter
- S.P. Push to Make
- 50mA, 24V dc contact rating Switch

#### Specifications

- Terminations: (2.8mm tabs)
- Switching: S.P. Push to make, tactile S.P.
- Max. Rating: 50mA, 24V d.c. switch
- Contact Resistance:  $<100m\Omega$ .
- Insulation Resistance: >103 M $\Omega$ .
- Dielectric Strength: Contact to Panel >2.0kV
- Contact to Contact 1500V Contact
- Operating Temp. Range: .30C to +70C
- Sealing (Front of panel only): Protection Classification: IP66 EN60529
- Materials: Switch assembly: V-0 rated Polyamide (Nylon) Tags: Copper Alloy Terminals: Copper Alloy Switch Body & Button: Aluminum O rings: Nitrile and Silicone Contact Plate: Gold Plated