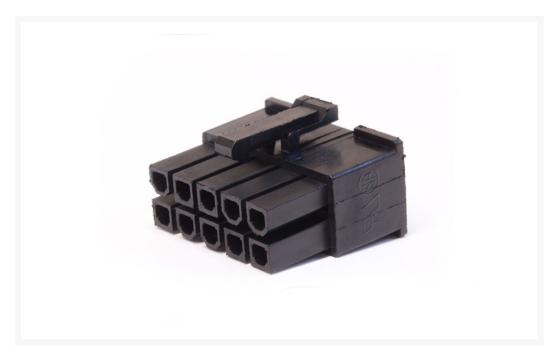

# Corsair 10pin Connector for Corsair PSUs

\$0.75 was \$1.00

#### **Short Description**

Tired of those plain power supply connectors? Want to change over not only the molex but EVERY single connector on your power supply? Now you can change the odd connectors that plug into your PSU as well. These are used on Seasonic, Corsair PSUs and others. (See Picture below)

## Description

Tired of those plain power supply connectors? Want to change over not only the molex but EVERY single

connector on your power supply? Now you can change the odd connectors that plug into your PSU as well. These are used on Seasonic, Corsair PSUs and others. (See Picture below)