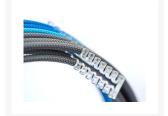

## Description

The E22 cable comb makes it easy for anyone to achieve professional results on even the most unruly cable runs. They have been designed to work perfectly with the Teleios brand of 4mm sleeving and have just the right amount of retention to hold the cable into the comb without tarnishing the sleeve.

These clear little combs are available in 4 sizes (4, 6, 8, 24) to suit any build configuration.

ps... they also work great for that final photo shoot when you don't want messy cables ruining a great build =)