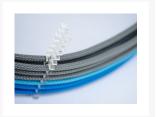

## Description

The E22 cable comb makes it easy for anyone to achieve professional results on even the most unruly cable runs. They have been designed to work perfectly with the Teleios brand of 4mm sleeving and have just the right amount of retention to hold the cable into the comb without tarnishing the sleeve.

These clear little combs are available in 4 sizes (4, 6, 8, 24) to suit any build configuration.

ps... they also work great for that final photo shoot when you don't want messy cables ruining a great build =)