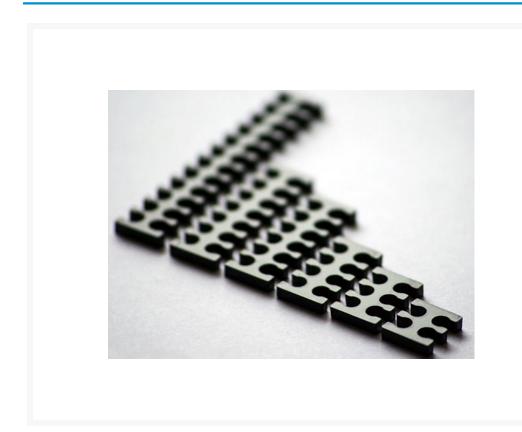

## Description

The E22 cable comb makes it easy for anyone to achieve professional results on even the most unruly cable runs. They have been designed to work perfectly with the Teleios brand of 4mm sleeving and have just the right amount of retention to hold the cable into the comb without tarnishing the sleeve.

These clear little combs are available in 4 sizes (4, 6, 8, 24) to suit any build configuration.

ps... they also work great for that final photo shoot when you don't want messy cables ruining a great build =)