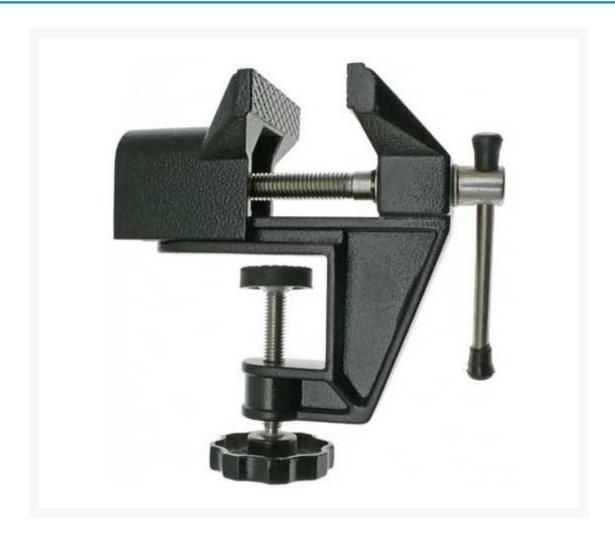

# Widget Mini Fixed Aluminum Bench Vise

\$14.95

## **Short Description**

Small Fixed Aluminum Bench Vise. Jaw width is 2 3/8 inch and will open about 1 5/8 inch. Will clamp to surfaces up to about 1 inch thick. May vary from picture.

## Description

Small Fixed Aluminum Bench Vise. Jaw width is 2 3/8 inch and will open about 1 5/8 inch. Will clamp to surfaces up to about 1 inch thick. May vary from picture.