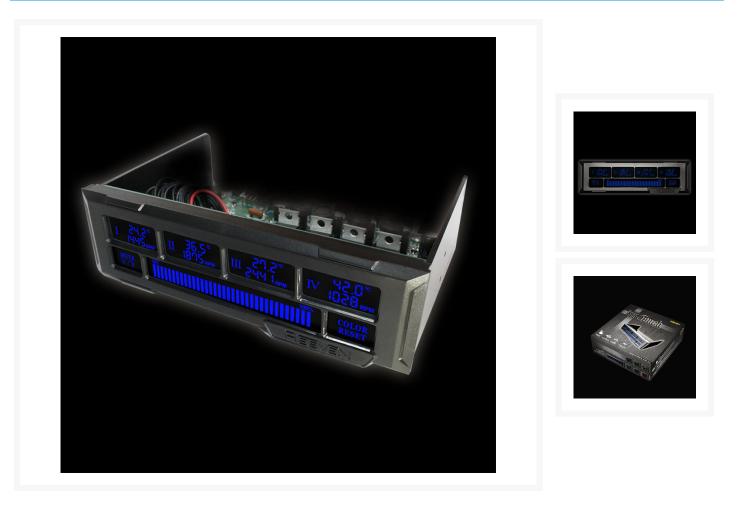

#### **Product Images**

### Short Description

Four Eyes Touch make everything advanced. The evolution of touch panel leads every information on computer top visualized. With previously successful features of multi-color switch and high-wattage support (30W), it brings the best accessibility of computer to every gaming enthusiast.

Four Eyes Touch make everything advanced. The evolution of touch panel leads every information on computer top visualized. With previously successful features of multi-color switch and high-wattage support (30W), it brings the best accessibility of computer to every gaming enthusiast.