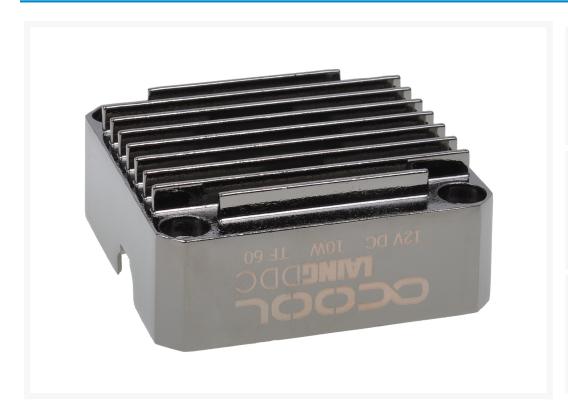

# Alphacool Laing DDC Metal Bottom - Black Nickel

\$24.25

### Description

Alphacool passive cooler for the Laing DDC pump is there now and offers more than just cooling.

This new housing promises a longer pump life. Through the cooling fins air flows is routed via an internal thermal pad directly to the pump circuit board.

#### Technical details:

• Dimensions: 61.7 x 61.7 x 26,1mm

Material: BrassColor: black nickel