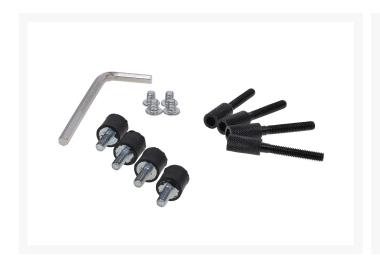

#### Scope of delivery:

- 1x Alphacool Laing DDC bottom metal black nickel
- 1x Thermal
- Decoupling
- mounting material