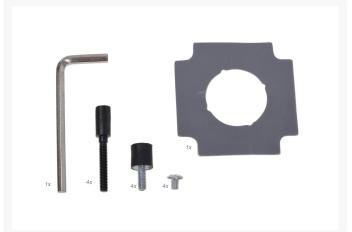

#### Scope of delivery:

- 1x Alphacool Laing DDC bottom metal black nickel
- 1x Thermal
- Decoupling
- mounting material