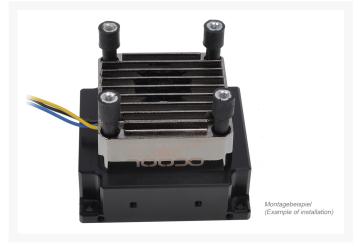

### Description

Alphacool passive cooler for the Laing DDC pump is there now and offers more than just cooling.

This new housing promises a longer pump life. Through the cooling fins air flows is routed via an internal thermal pad directly to the pump circuit board.

Another feature is the included decoupling option . If a pump top with a M4 threaded mounting hole , such as the Alphacool Laing DDC acetal essay is present . The special M4 screws, in the head of the screw or the supplied decoupling are screwed which in turn is connected to the housing .

Available in black nickel and silver nickel version.