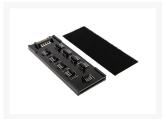

These 4-Pin PWM Power Distribution PCB is the perfect organizational solution for hard core modder's, water cooling enthusiasts and other power users that use a large amount of cooling fans in their systems or servers. Why use clumsy Y splitters that just add to cable clutter when you can have a clean point to distribute power to all your 4-pin PWM fans? These small PCB's are made of the highest quality and include and easy to install preinstalled black mount rail and Velcro strip. This allows you to mount virtually anywhere in your case including all those hidden places modder's like to route their cables to. For those that want the best look these have a black PCB and connectors. So, eliminate all those extra cables and install the ModMyToys 4-pin PWM power distribution PCB to be a Pro!

### **Features**

- High Quality PCB
- Small, lightweight size fit almost anywhere!
- 180 Degree headers for low profile stance
- Input power: 4-Pin Male PWM, 3-pin Male or SATA power
- Output 8 x 4-pin PWM Male Fan Headers (can also accomodate 3-pin fans instead)
- Preinstalled Velcro fastener for easy installation

### Notes:

• For connection to Motherboard 4-pin PWM or 3-pin header or PSU SATA Power connector.

3