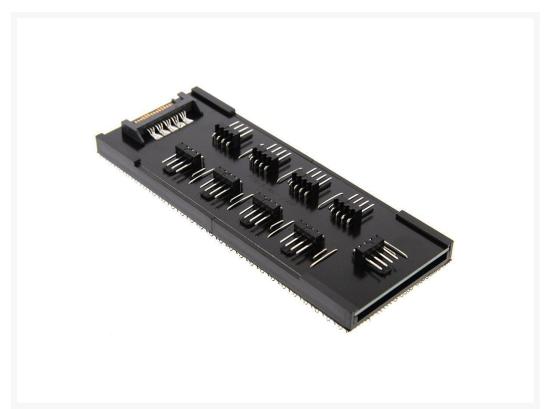

## **Short Description**

ModMyToys New Low Profile PCB version is perfect to hide these gems in tight spaces, even behind your motherboard tray! With new 180 degree headers these are the cleanest and best PCB we have offered to date. This new dual layer PCB allows power in via 3-pin fan, PWM connection, or SATA Power with outputs to 3-pin or 4-pin PWM fans. This gives you tremendous choices and options!

### Description

ModMyToys New Low Profile PCB version is perfect to hide these gems in tight spaces, even behind your motherboard tray! With new 180 degree headers these are the cleanest and best PCB we have offered to date. This new dual layer PCB allows power in via 3-pin fan, PWM connection, or SATA Power with outputs to 3-pin or 4-pin PWM fans. This gives you tremendous choices and options!

These 4-Pin PWM Power Distribution PCB is the perfect organizational solution for hard core modder's, water cooling enthusiasts and other power users that use a large amount of cooling fans in their systems or servers. Why use clumsy Y splitters that just add to cable clutter when you can have a clean point to distribute power to all your 4-pin PWM fans? These small PCB's are made of the highest quality and include and easy to install preinstalled black mount rail and Velcro strip. This allows you to mount virtually anywhere in your case including all those hidden places modder's like to route their cables to. For those that want the best look these have a black PCB and connectors. So, eliminate all those extra cables and install the ModMyToys 4-pin PWM power distribution PCB to be a Pro!

### **Features**

- High Quality PCB
- Small, lightweight size fit almost anywhere!
- 180 Degree headers for low profile stance
- Input power: 4-Pin Male PWM, 3-pin Male or SATA power
- Output 8 x 4-pin PWM Male Fan Headers (can also accomodate 3-pin fans instead)
- Preinstalled Velcro fastener for easy installation