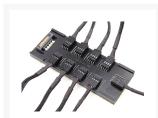

These 4-Pin PWM Power Distribution PCB is the perfect organizational solution for hard core modder's, water cooling enthusiasts and other power users that use a large amount of cooling fans in their systems or servers. Why use clumsy Y splitters that just add to cable clutter when you can have a clean point to distribute power to all your 4-pin PWM fans? These small PCB's are made of the highest quality and include and easy to install preinstalled black mount rail and Velcro strip. This allows you to mount virtually anywhere in your case including all those hidden places modder's like to route their cables to. For those that want the best look these have a black PCB and connectors. So, eliminate all those extra cables and install the ModMyToys 4-pin PWM power distribution PCB to be a Pro!

Please note for a PWM signal to work properly fan to motherboard you should match and only use the same PWM fan models on the same PCB. Do not mix fans or there will be mixed signals.

These Power Distributors need a Female to Female PWM with only the RPM and PWM leads attached going from the PCB to the MotherBoard PWM Header to controll the PWM function.(Image of cable listed below)

### **Features**

- High Quality PCB
- Small, lightweight size fit almost anywhere!
- 180 Degree headers for low profile stance
- Input power: 4-Pin Male PWM, 3-pin Male or SATA power
- Output 8 x 4-pin PWM Male Fan Headers (can also accomodate 3-pin fans instead)
- Preinstalled Velcro fastener for easy installation