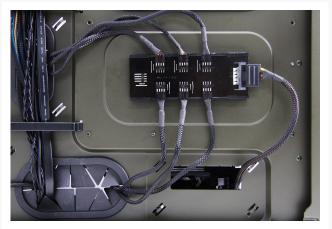

These 4-Pin PWM Power Distribution PCB is the perfect organizational solution for hard core modder's, water cooling enthusiasts and other power users that use a large amount of cooling fans in their systems or servers. Why use clumsy Y splitters that just add to cable clutter when you can have a clean point to distribute power to all your 4-pin PWM fans? These small PCB's are made of the highest quality and include and easy to install preinstalled black mount rail and Velcro strip. This allows you to mount virtually anywhere in your case including all those hidden places modder's like to route their cables to. For those that want the best look these have a black PCB and connectors. So, eliminate all those extra cables and install the ModMyToys 4-pin PWM power distribution PCB to be a Pro!

### **Features**

- High Quality PCB
- Small, lightweight size fit almost anywhere!
- 180 Degree headers for low profile stance
- Input power: 4-Pin Male PWM, 3-pin Male or SATA power
- Output 8 x 4-pin PWM Male Fan Headers (can also accomodate 3-pin fans instead)
- Preinstalled Velcro fastener for easy installation