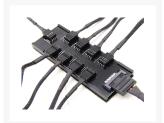

These 4-Pin PWM Power Distribution PCB is the perfect organizational solution for hard core modder's, water cooling enthusiasts and other power users that use a large amount of cooling fans in their systems or servers. Why use clumsy Y splitters that just add to cable clutter when you can have a clean point to distribute power to all your 4-pin PWM fans? These small PCB's are made of the highest quality and include and easy to install preinstalled black mount rail and Velcro strip. This allows you to mount virtually anywhere in your case including all those hidden places modder's like to route their cables to. For those that want the best look these have a black PCB and connectors. So, eliminate all those extra cables and install the ModMyToys 4-pin PWM power distribution PCB to be a Pro!

Please note for a PWM signal to work properly fan to motherboard you should match and only use the same PWM fan models on the same PCB. Do not mix fans or there will be mixed signals.

These Power Distributors need a Female to Female PWM with only the RPM and PWM leads attached going from the PCB to the MotherBoard PWM Header to controll the PWM function.(Image of cable listed below)

### **Features**

- High Quality PCB
- Small, lightweight size fit almost anywhere!
- 180 Degree headers for low profile stance
- Input power: 4-Pin Male PWM, 3-pin Male or SATA power
- Output 8 x 4-pin PWM Male Fan Headers (can also accomodate 3-pin fans instead)
- Preinstalled Velcro fastener for easy installation