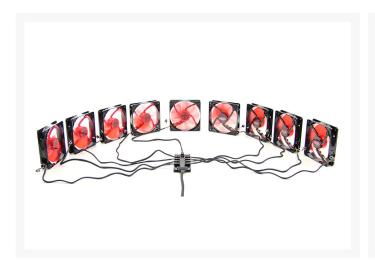

These 4-Pin PWM Power Distribution PCB is the perfect organizational solution for hard core modder's, water cooling enthusiasts and other power users that use a large amount of cooling fans in their systems or servers. Why use clumsy Y splitters that just add to cable clutter when you can have a clean point to distribute power to all your 4-pin PWM fans? These small PCB's are made of the highest quality and include and easy to install preinstalled black mount rail and Velcro strip. This allows you to mount virtually anywhere in your case including all those hidden places modder's like to route their cables to. For those that want the best look these have a black PCB and connectors. So, eliminate all those extra cables and install the ModMyToys 4-pin PWM power distribution PCB to be a Pro!

### **Features**

- High Quality PCB
- Small, lightweight size fit almost anywhere!
- 180 Degree headers for low profile stance
- Input power: 4-Pin Male PWM, 3-pin Male or SATA power
- Output 8 x 4-pin PWM Male Fan Headers (can also accomodate 3-pin fans instead)
- Preinstalled Velcro fastener for easy installation