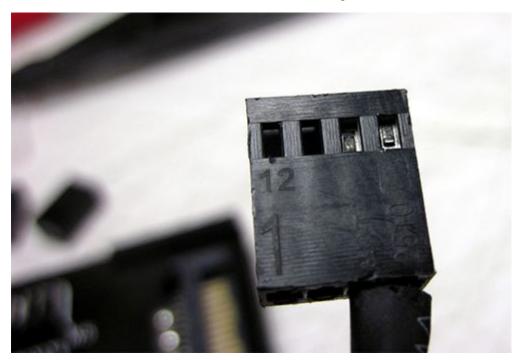

Please note for a PWM signal to work properly fan to motherboard you should match and only use the same PWM fan models on the same PCB. Do not mix fans or there will be mixed signals.

These Power Distributors need a Female to Female PWM with only the RPM and PWM leads attached going from the PCB to the MotherBoard PWM Header to controll the PWM function.(Image of cable listed below)

### Notes:

• For connection to Motherboard 4-pin PWM or 3-pin header or PSU SATA Power connector.

3