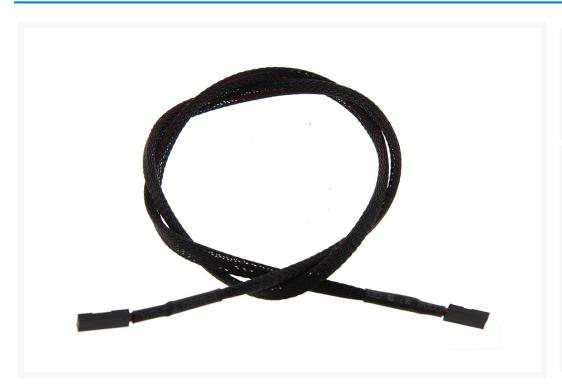

# **Short Description**

This female-to-female 2-pin cable extension for any use where you need to connect 2-pin fan headers to another male cable. These are perfect for use on the ModMyToys 2-pin PCB's we sell on the site!

# Description

This female-to-female 2-pin cable extension for any use where you need to connect 2-pin fan headers to another male cable. These are perfect for use on the ModMyToys 2-pin PCB's we sell on the site!

#### **Features:**

- Cable is fully covered in Black sleeving and premium heatshrink.
- Length is 24"