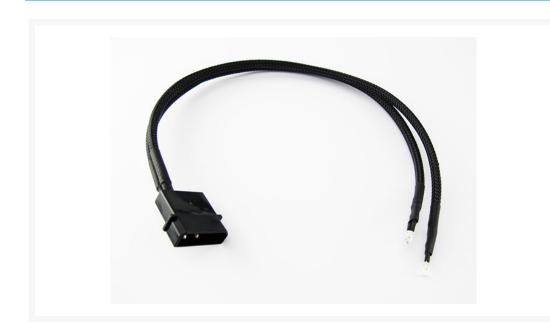

## **Short Description**

XSPC twin 5mm wired LED

## Description

XSPC twin 5mm wired LED

- 5mm LED
- Twin Wired LED with 4Pin Molex
- Black Braiding

1

#### Available in six colours:

- Blue
- Red
- Green
- White
- Yellow
- UV