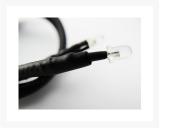

## **Short Description**

XSPC twin 5mm wired LED

## Description

XSPC twin 5mm wired LED

- 5mm LED
- Twin Wired LED with 4Pin Molex
- Black Braiding

1

#### Available in six colours:

- Blue
- Red
- Green
- White
- Yellow
- UV