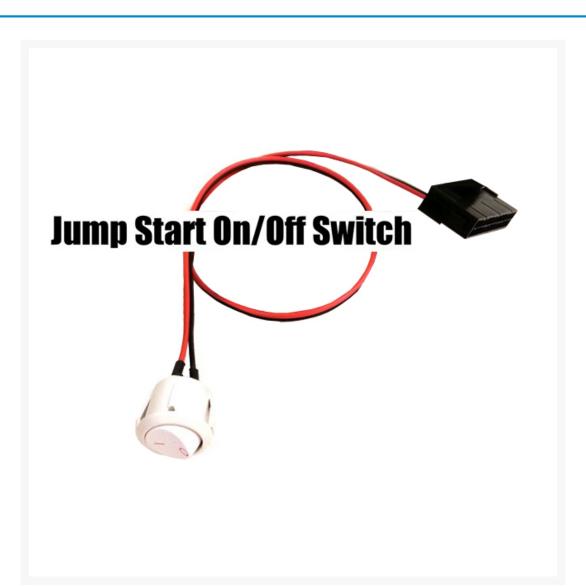

### Product Images

Jump Start EPS/ATX 24 Pin Power Supply Jumper On/Off Switch (White/Grey/Black)

#### Description

Jump Start EPS/ATX 24 Pin Power Supply Jumper On/Off Switch (White/Grey/Black)

Do you need to turn on an ATX power supply without a motherboard? Tired of using paperclips, or other rigged methods of turning the system on? Then our ATX Power Supply Reset Switch is the answer.

The switch features a 24-pin female Molex connector that hooks up to your PSU to spoof the motherboard connection. So simply press the button, and turn your power supply on.