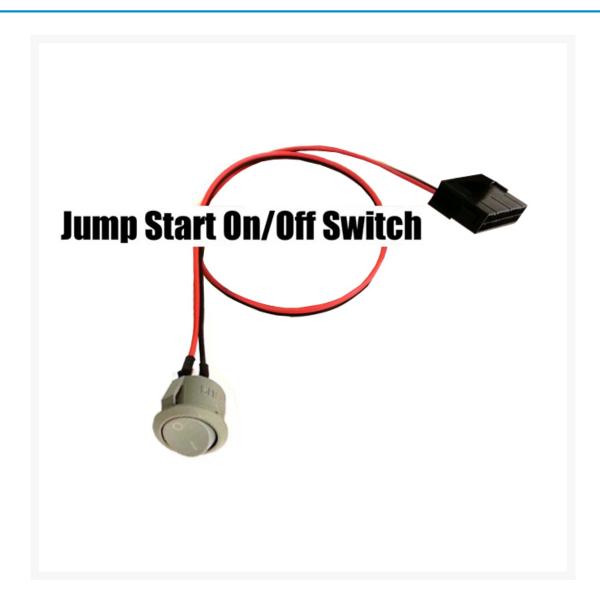

## Description

Jump Start EPS/ATX 24 Pin Power Supply Jumper On/Off Switch (White/Grey/Black)

Do you need to turn on an ATX power supply without a motherboard? Tired of using paperclips, or other rigged methods of turning the system on? Then our ATX Power Supply Reset Switch is the answer.

The switch features a 24-pin female Molex connector that hooks up to your PSU to spoof the motherboard connection. So simply press the button, and turn your power supply on.