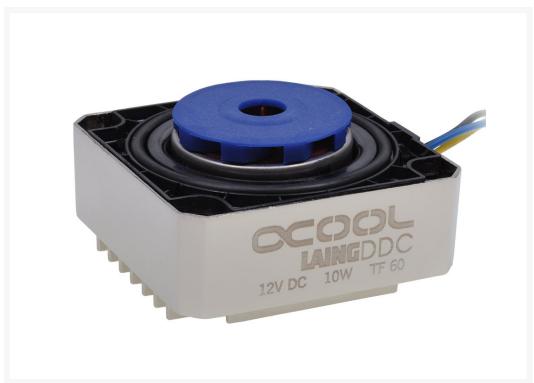

# Alphacool Laing DDC310 - Single Edition - Silver

\$65.95

## Description

Alphacool's new Low Noise Edition of the Laing DDC for absolute silence!

The Laing DDC pump is one of the best known pumps in the watercooling industry. Recently we have been working with Laing to take the DDC to the next level. The new Laing DDC310 was designed with a perfect balance of power and silence in mind. Unlike other versions with the plastic base we have revised the design with new superbly tuned brass housing which aids the pumps cooling and guarantees longer life especially when placed in areas with limited airflow.

This new housing promises a longer life of the pump. Through the cooling fins and air flow as well as an

1

internal thermal pad attached directly to the pump board maximum cooling is achieved.

Another feature is the included decoupling option. If a pump top with a M4 threaded mounting hole, such as the Alphacool Laing DDC Acetal top is present. The special M4 screws can be screwed directly into the decoupling set and then into the case.

The pump also comes as standard with an anti-vibration mounting system . Available in black nickel and silver nickel.

This pump should be the first choice for your watercooling system.