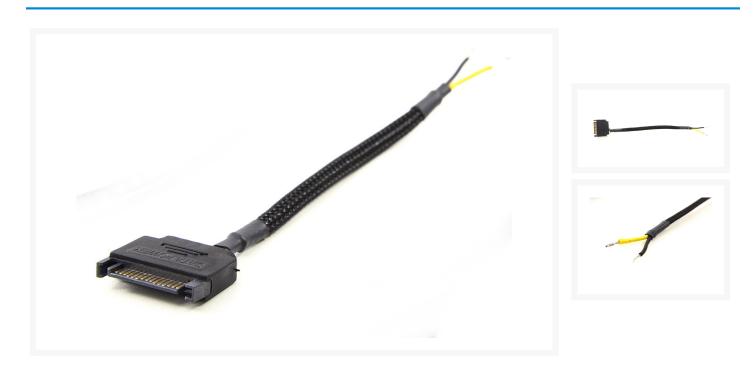

## Short Description

This is a power cable to be used with most Wifi RGB Controllers. This cable has a SATA male end to plug into your PSU and the 2 bare wires are screwed into the Wifi RGB controllers power input terminals. Cable is 6" long and sleeved in all black.

This is a power cable to be used with most Wifi RGB Controllers. This cable has a SATA male end to plug into your PSU and the 2 bare wires are screwed into the Wifi RGB controllers power input terminals. Cable is 6" long and sleeved in all black.