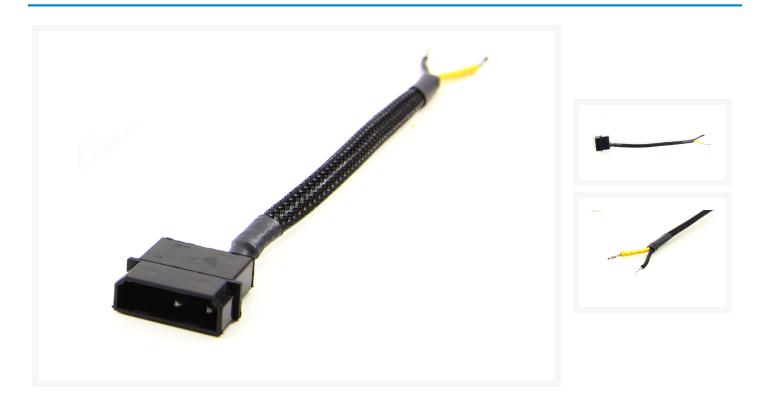

## **Short Description**

This is a power cable to be used with most Wifi RGB Controllers. This cable has a 4-Pin Molex male end to plug into your PSU and the 2 bare wires are screwed into the Wifi RGB controllers power input terminals. Cable is 6" long and sleeved in all black.

# Description

This is a power cable to be used with most Wifi RGB Controllers. This cable has a 4-Pin Molex male end to plug into your PSU and the 2 bare wires are screwed into the Wifi RGB controllers power input terminals. Cable is 6" long and sleeved in all black.