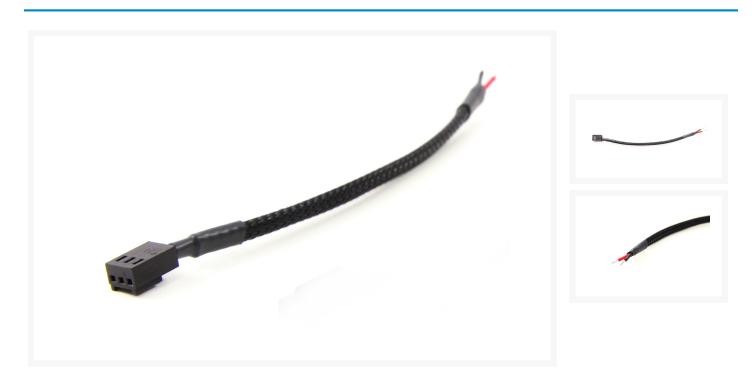

## Short Description

This is a power cable to be used with most Wifi RGB Controllers. This cable has a 3-Pin Fan Molex end to plug into your motherboard and the 2 bare wires are screwed into the Wifi RGB controllers power input terminals. Cable is 6" long and sleeved in all black.

This is a power cable to be used with most Wifi RGB Controllers. This cable has a 3-Pin Fan Molex end to plug into your motherboard and the 2 bare wires are screwed into the Wifi RGB controllers power input terminals. Cable is 6" long and sleeved in all black.