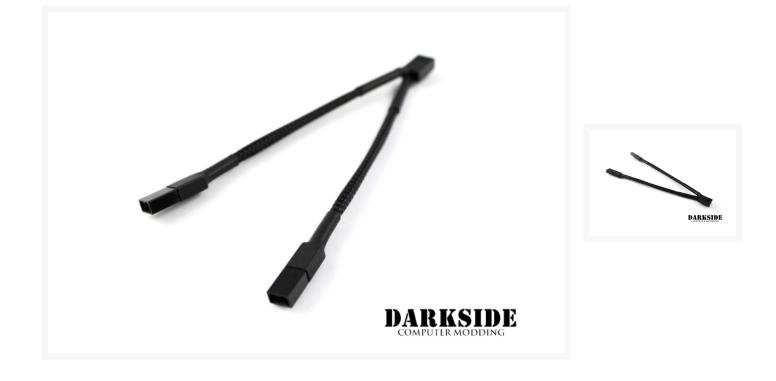

#### Short Description

DarkSide Connect is universal power extension cable. It allows to select best power cable option for your modding LED. It also make it easy to change to other type of connectivity without replacing entire LED product.

## Description

DarkSide Connect is universal power extension cable. It allows to select best power cable option for your modding LED. It also make it easy to change to other type of connectivity without replacing entire LED product.

We have wide range of DarkSide Connect cables to help reduce cable clutter in custom computer systems. It will help you with building your unique computer to perfection.

Type 2 – Y-cable allows connection of two LEDs to a single motherboard or fan controller

## Specifications

| LED connector side: | 2x DarkSide Connect Male |
|---------------------|--------------------------|
|                     |                          |

| Power source side: | 3-pin Fan Female |
|--------------------|------------------|
|--------------------|------------------|

Sleeving: DarkSide's Jet Black

Length: 4" (standard)