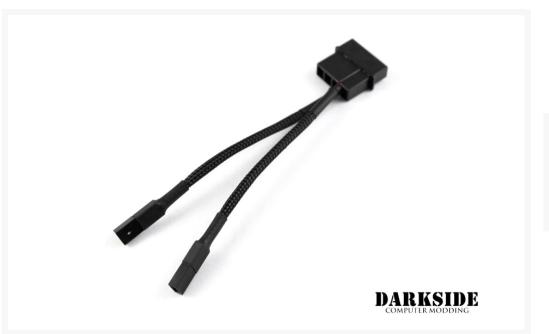

# - 4-Pin Molex - 4" (Type 6s)

\$2.10

### **Short Description**

DarkSide Connect is a universal power extension cable. It allows you to select the best power cable option for your modding LED. It also makes it easy to change to other types of connectivity without replacing the entire LED product.

#### Description

DarkSide Connect is a universal power extension cable. It allows you to select the best power cable option for your modding LED. It also makes it easy to change to other types of connectivity without replacing the entire

#### LED product.

We have a wide range of DarkSide Connect cables to help reduce cable clutter in custom computer systems. It will help you to build your unique computer to perfection.

Type 6 – allows connection of two CONNECT LEDs to standard 4-pin Molex power connector

## **Specifications**

**LED connector side:** DarkSide Connect Male

**Power source side:** 3-pin Fan Female

Sleeving: DarkSide's Jet Black

**Length:** 4" (standard)