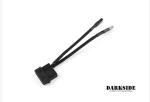

# - 4-Pin Molex - 4" (Type 6s)

\$2.10

### **Short Description**

DarkSide Connect is a universal power extension cable. It allows you to select the best power cable option for your modding LED. It also makes it easy to change to other types of connectivity without replacing the entire LED product.

#### Description

DarkSide Connect is a universal power extension cable. It allows you to select the best power cable option for your modding LED. It also makes it easy to change to other types of connectivity without replacing the entire

#### LED product.

We have a wide range of DarkSide Connect cables to help reduce cable clutter in custom computer systems. It will help you to build your unique computer to perfection.

Type 6 – allows connection of two CONNECT LEDs to standard 4-pin Molex power connector

## **Specifications**

**LED connector side:** DarkSide Connect Male

**Power source side:** 3-pin Fan Female

Sleeving: DarkSide's Jet Black

**Length:** 4" (standard)