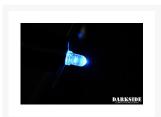

# DarkSide 3mm DarkSide Connect Modular LED - Blue

\$2.49

#### **Short Description**

DarkSide Connect LED introduces a modular power cable design. It allows you to select the best power cable for your modding LED. It also makes it easy to change to another type of connectivity without replacing the entire LED product or/and combine it with other LED CONNECT products.

### **Specifications**

- LED Color: BLUE
- LED Head Size: 3mm
- Operating voltage: ~6v-12v (min-to-max brightness)
- Power Wire Type: 40cm (16"), modular (CONNECT Female)
- Optional CONNECT Male Wire: 10cm (4")
- Sleeveing: Jet Black HD sleeving