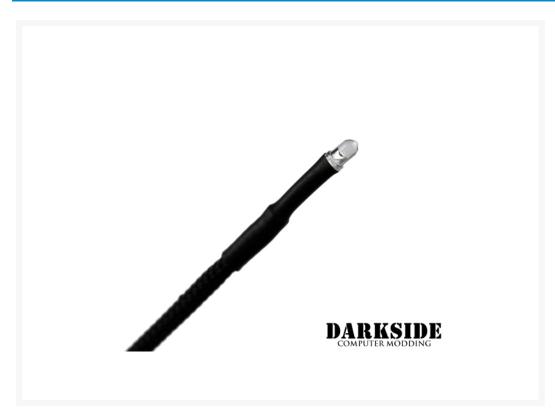

Each LED has a pre-sleeved 16" (40cm) wire with female CONNECT connector. Optional male CONNECT power cable (10cm (4")) can be added.

DarkSide Connect LED will help you with building your unique computer to perfection.

### **Specifications**

- LED Color: BLUE
- LED Head Size: 3mm
- Operating voltage: ~6v-12v (min-to-max brightness)
- Power Wire Type: 40cm (16"), modular (CONNECT Female)
- Optional CONNECT Male Wire: 10cm (4")
- Sleeveing: Jet Black HD sleeving