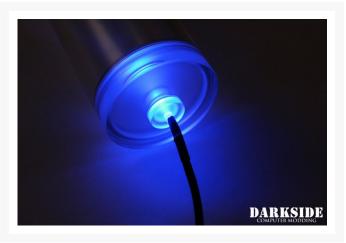

# DarkSide 3mm DarkSide Connect Modular LED - Blue

\$2.49

#### **Short Description**

DarkSide Connect LED introduces a modular power cable design. It allows you to select the best power cable for your modding LED. It also makes it easy to change to another type of connectivity without replacing the entire LED product or/and combine it with other LED CONNECT products.

Each LED has a pre-sleeved 16" (40cm) wire with female CONNECT connector. Optional male CONNECT power cable (10cm (4")) can be added.

DarkSide Connect LED will help you with building your unique computer to perfection.

### **Specifications**

- LED Color: BLUE
- LED Head Size: 3mm
- Operating voltage: ~6v-12v (min-to-max brightness)
- Power Wire Type: 40cm (16"), modular (CONNECT Female)
- Optional CONNECT Male Wire: 10cm (4")
- Sleeveing: Jet Black HD sleeving