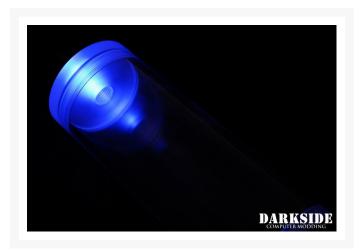

# DarkSide 3mm DarkSide Connect Modular LED - Blue

\$2.49

#### **Short Description**

DarkSide Connect LED introduces a modular power cable design. It allows you to select the best power cable for your modding LED. It also makes it easy to change to another type of connectivity without replacing the entire LED product or/and combine it with other LED CONNECT products.

### **Specifications**

- LED Color: BLUE
- LED Head Size: 3mm
- Operating voltage: ~6v-12v (min-to-max brightness)
- Power Wire Type: 40cm (16"), modular (CONNECT Female)
- Optional CONNECT Male Wire: 10cm (4")
- Sleeveing: Jet Black HD sleeving