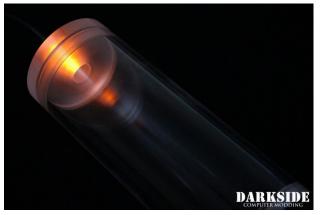

### Specifications

- LED Color: ORANGE
- LED Head Size: 3mm
- Operating voltage: ~6v-12v (min-to-max brightness)
- Power Wire Type: 40cm (16"), modular (CONNECT Female)
- Optional CONNECT Male Wire: 10cm (4")
- Sleeveing: Jet Black HD sleeving