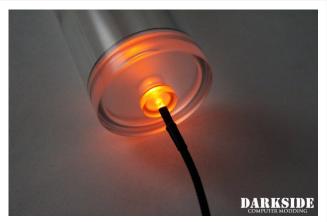

### Specifications

- LED Color: ORANGE
- LED Head Size: 3mm
- Operating voltage: ~6v-12v (min-to-max brightness)
- Power Wire Type: 40cm (16"), modular (CONNECT Female)
- Optional CONNECT Male Wire: 10cm (4")
- Sleeveing: Jet Black HD sleeving