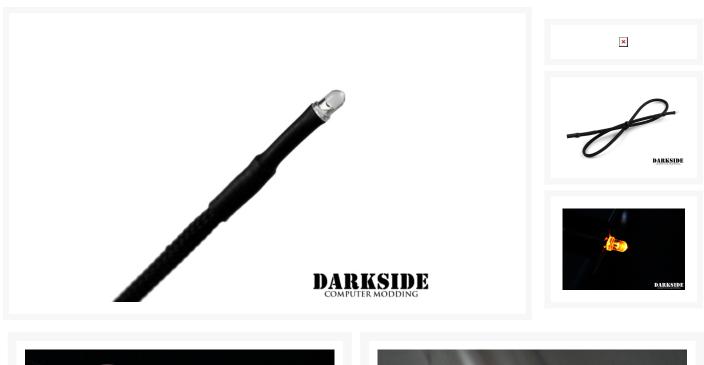

## **Product Images**

DarkSide Connect LED introduces a modular power cable design. It allows you to select the best power cable for your modding LED. It also makes it easy to change to another type of connectivity without replacing the entire LED product or/and combine it with other LED CONNECT products.

#### Description

DarkSide Connect LED introduces a modular power cable design.

It allows you to select the best power cable for your modding LED. It also makes it easy to change to another type of connectivity without replacing the entire LED product or/and combine it with other LED CONNECT products.

Each LED has a pre-sleeved 16" (40cm) wire with female CONNECT connector. Optional male CONNECT power cable (10cm (4")) can be added.

DarkSide Connect LED will help you with building your unique computer to perfection.

### Specifications

- LED Color: ORANGE
- LED Head Size: 3mm
- Operating voltage: ~6v-12v (min-to-max brightness)
- Power Wire Type: 40cm (16"), modular (CONNECT Female)
- Optional CONNECT Male Wire: 10cm (4")
- Sleeveing: Jet Black HD sleeving