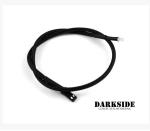

Each LED has a pre-sleeved 16" (40cm) wire with female CONNECT connector. Optional male CONNECT power cable (10cm (4")) can be added.

DarkSide Connect LED will help you with building your unique computer to perfection.

## **Specifications**

- LED Color: UV
- LED Head Size: 3mm
- Operating voltage: ~6v-12v (min-to-max brightness)
- Power Wire Type: 40cm (16"), modular (CONNECT Female)
- Optional CONNECT Male Wire: 10cm (4")
- Sleeveing: Jet Black HD sleeving