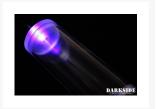

### **Short Description**

DarkSide Connect LED introduces a modular power cable design. It allows you to select the best power cable for your modding LED. It also makes it easy to change to another type of connectivity without replacing the entire LED product or/and combine it with other LED CONNECT products.

#### Description

DarkSide Connect LED introduces a modular power cable design.

It allows you to select the best power cable for your modding LED. It also makes it easy to change to another type of connectivity without replacing the entire LED product or/and combine it with other LED CONNECT products.

## **Specifications**

- LED Color: UV
- LED Head Size: 3mm
- Operating voltage: ~6v-12v (min-to-max brightness)
- Power Wire Type: 40cm (16"), modular (CONNECT Female)
- Optional CONNECT Male Wire: 10cm (4")
- Sleeveing: Jet Black HD sleeving