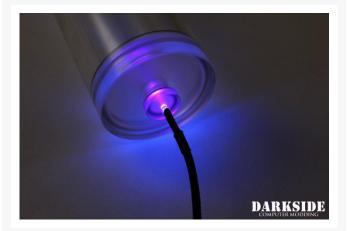

### **Short Description**

DarkSide Connect LED introduces a modular power cable design. It allows you to select the best power cable for your modding LED. It also makes it easy to change to another type of connectivity without replacing the entire LED product or/and combine it with other LED CONNECT products.

#### Description

DarkSide Connect LED introduces a modular power cable design.

It allows you to select the best power cable for your modding LED. It also makes it easy to change to another type of connectivity without replacing the entire LED product or/and combine it with other LED CONNECT products.

## **Specifications**

- LED Color: UV
- LED Head Size: 3mm
- Operating voltage: ~6v-12v (min-to-max brightness)
- Power Wire Type: 40cm (16"), modular (CONNECT Female)
- Optional CONNECT Male Wire: 10cm (4")
- Sleeveing: Jet Black HD sleeving