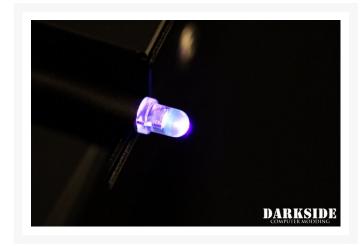

### **Short Description**

DarkSide Connect LED introduces a modular power cable design. It allows you to select the best power cable for your modding LED. It also makes it easy to change to another type of connectivity without replacing the entire LED product or/and combine it with other LED CONNECT products.

#### Description

DarkSide Connect LED introduces a modular power cable design.

It allows you to select the best power cable for your modding LED. It also makes it easy to change to another type of connectivity without replacing the entire LED product or/and combine it with other LED CONNECT products.

Each LED has a pre-sleeved 16" (40cm) wire with female CONNECT connector. Optional male CONNECT power cable (10cm (4")) can be added.

DarkSide Connect LED will help you with building your unique computer to perfection.

## **Specifications**

- LED Color: UV
- LED Head Size: 3mm
- Operating voltage: ~6v-12v (min-to-max brightness)
- Power Wire Type: 40cm (16"), modular (CONNECT Female)
- Optional CONNECT Male Wire: 10cm (4")
- Sleeveing: Jet Black HD sleeving