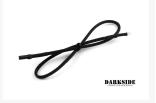

Each LED has a pre-sleeved 16" (40cm) wire with female CONNECT connector. Optional male CONNECT power cable (10cm (4")) can be added.

DarkSide Connect LED will help you with building your unique computer to perfection.

## **Specifications**

- LED Color: UV
- LED Head Size: 3mm
- Operating voltage: ~6v-12v (min-to-max brightness)
- Power Wire Type: 40cm (16"), modular (CONNECT Female)
- Optional CONNECT Male Wire: 10cm (4")
- Sleeveing: Jet Black HD sleeving