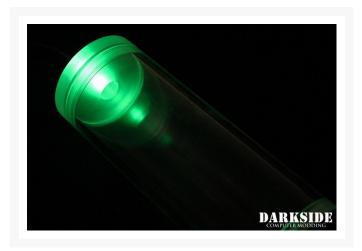

# DarkSide 5mm DarkSide Connect Modular LED -Green

Special Price \$1.99 was \$2.49

### **Specifications**

- LED Color: GREEN
- LED Head Size: 5mm
- Operating voltage: ~6v-12v (min-to-max brightness)
- Power Wire Type: 40cm (16"), modular (CONNECT Female)
- Optional CONNECT Male Wire: 10cm (4")
- Sleeveing: Jet Black HD sleeving