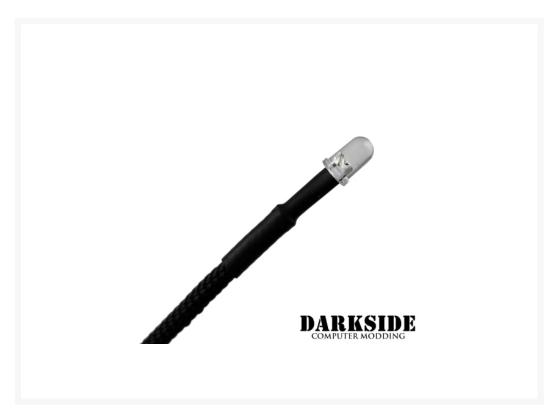

#### Description

DarkSide Connect LED introduces a modular power cable design.

It allows you to select the best power cable for your modding LED. It also makes it easy to change to another type of connectivity without replacing the entire LED product or/and combine it with other LED CONNECT products.

Each LED has a pre-sleeved 16" (40cm) wire with female CONNECT connector. Optional male CONNECT power cable (10cm (4")) can be added by selecting desired model from the drop down menu.

DarkSide Connect LED will help you with building your unique computer to perfection.

### **Specifications**

- LED Color: GREEN
- LED Head Size: 5mm
- Operating voltage: ~6v-12v (min-to-max brightness)
- Power Wire Type: 40cm (16"), modular (CONNECT Female)
- Optional CONNECT Male Wire: 10cm (4")
- Sleeveing: Jet Black HD sleeving