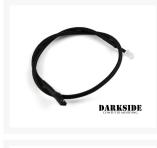

Each LED has a pre-sleeved 16" (40cm) wire with female CONNECT connector. Optional male CONNECT power cable (10cm (4")) can be added by selecting desired model from the drop down menu.

DarkSide Connect LED will help you with building your unique computer to perfection.

### **Specifications**

- LED Color: GREEN
- LED Head Size: 5mm
- Operating voltage: ~6v-12v (min-to-max brightness)
- Power Wire Type: 40cm (16"), modular (CONNECT Female)
- Optional CONNECT Male Wire: 10cm (4")
- Sleeveing: Jet Black HD sleeving