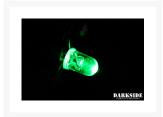

# DarkSide 5mm DarkSide Connect Modular LED -Green

Special Price \$1.99 was \$2.49

### **Specifications**

- LED Color: GREEN
- LED Head Size: 5mm
- Operating voltage: ~6v-12v (min-to-max brightness)
- Power Wire Type: 40cm (16"), modular (CONNECT Female)
- Optional CONNECT Male Wire: 10cm (4")
- Sleeveing: Jet Black HD sleeving