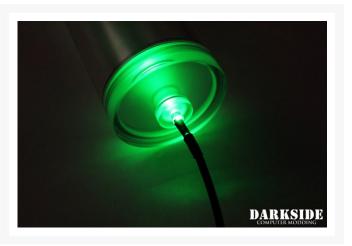

Each LED has a pre-sleeved 16" (40cm) wire with female CONNECT connector. Optional male CONNECT power cable (10cm (4")) can be added by selecting desired model from the drop down menu.

DarkSide Connect LED will help you with building your unique computer to perfection.

### **Specifications**

- LED Color: GREEN
- LED Head Size: 5mm
- Operating voltage: ~6v-12v (min-to-max brightness)
- Power Wire Type: 40cm (16"), modular (CONNECT Female)
- Optional CONNECT Male Wire: 10cm (4")
- Sleeveing: Jet Black HD sleeving