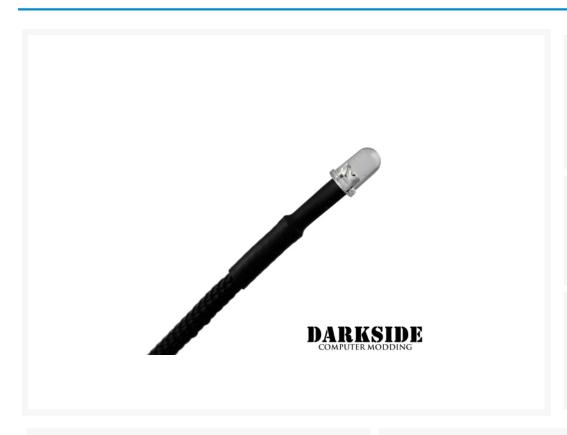

## Connect Modular LED - Red

Special Price \$1.99 was \$2.49

## Specifications

• LED Color: RED

• LED Head Size: 5mm

• Operating voltage: ~6v-12v (min-to-max brightness)

• Power Wire Type: 40cm (16"), modular (CONNECT Female)

• Optional CONNECT Male Wire: 10cm (4")

• Sleeveing: Jet Black HD sleeving