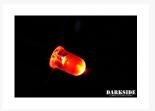

## Connect Modular LED - Red

Special Price \$1.99 was \$2.49

## Specifications

• LED Color: RED

• LED Head Size: 5mm

• Operating voltage: ~6v-12v (min-to-max brightness)

• Power Wire Type: 40cm (16"), modular (CONNECT Female)

• Optional CONNECT Male Wire: 10cm (4")

• Sleeveing: Jet Black HD sleeving