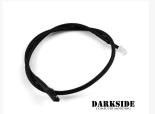

## Connect Modular LED - Red

Special Price \$1.99 was \$2.49

## Specifications

• LED Color: RED

• LED Head Size: 5mm

• Operating voltage: ~6v-12v (min-to-max brightness)

• Power Wire Type: 40cm (16"), modular (CONNECT Female)

• Optional CONNECT Male Wire: 10cm (4")

• Sleeveing: Jet Black HD sleeving