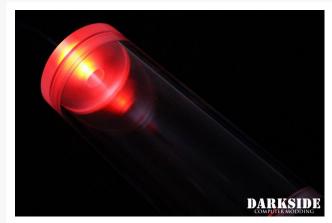

## Connect Modular LED - Red

Special Price \$1.99 was \$2.49

## Specifications

• LED Color: RED

• LED Head Size: 5mm

• Operating voltage: ~6v-12v (min-to-max brightness)

• Power Wire Type: 40cm (16"), modular (CONNECT Female)

• Optional CONNECT Male Wire: 10cm (4")

• Sleeveing: Jet Black HD sleeving