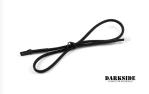

## Connect Modular LED - Red

Special Price \$1.99 was \$2.49

## Specifications

• LED Color: RED

• LED Head Size: 5mm

• Operating voltage: ~6v-12v (min-to-max brightness)

• Power Wire Type: 40cm (16"), modular (CONNECT Female)

• Optional CONNECT Male Wire: 10cm (4")

• Sleeveing: Jet Black HD sleeving