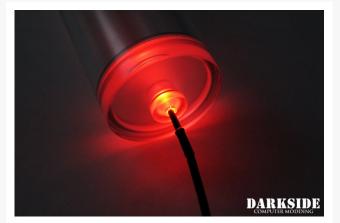

## Connect Modular LED - Red

Special Price \$1.99 was \$2.49

## Specifications

• LED Color: RED

• LED Head Size: 5mm

• Operating voltage: ~6v-12v (min-to-max brightness)

• Power Wire Type: 40cm (16"), modular (CONNECT Female)

• Optional CONNECT Male Wire: 10cm (4")

• Sleeveing: Jet Black HD sleeving