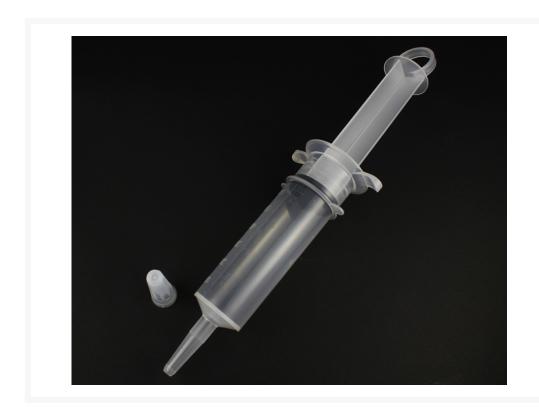

### **Short Description**

Filling your system just became much easier with the PrimoChill System Fill Syringe. Easier access to any reservoir or fillport with the small syringe nozzle/outlet tip. 66cc capacity of this tool makes filling much quicker than standard syringes.

# Description

Filling your system just became much easier with the PrimoChill System Fill Syringe. Easier access to any reservoir or fillport with the small syringe nozzle/outlet tip. 66cc capacity of this tool makes filling much quicker than standard syringes.

#### **Features**

• Easy to use.

• Helpful For Fill Coolant/Water In Water-Cooling System

Fluid Capacity: 60cc+ 60mL+

Warnings/Cautions:

\*PrimoChill is not responsible for any hardware damage. Use at your own risk.