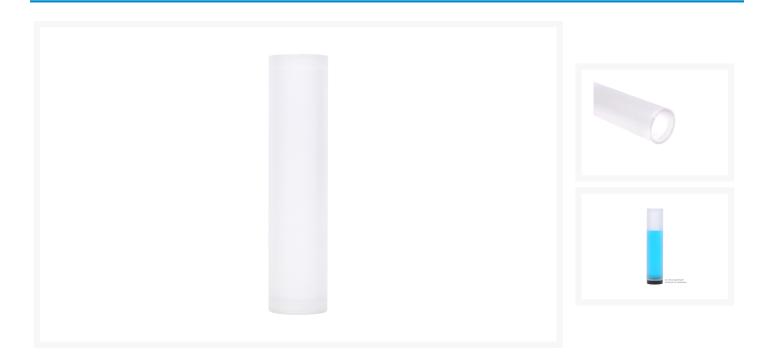

# Alphacool Plexi Tube 50x213mm (DxH) - Satin

\$19.15

## **Short Description**

Alphacool invents the perfect optional upgrade for all Alphacool tubing reservoirs.

#### Description

Alphacool invents the perfect optional upgrade for all Alphacool tubing reservoirs.

Satin tubes are now available for both 60mm and 50mm reservoirs. The matte Plexi offers new possibilities in terms of lighting and gives the system some spice!

# Specifications

Available in the following sizes:

100mm, 150mm and 213mm with 50mm or 60mm diameter

Scope of delivery:

1x Plexi Tube - Satin