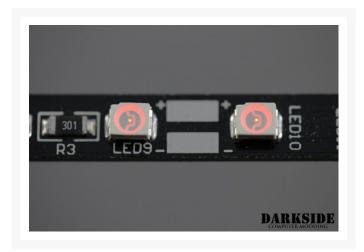

#### **Short Description**

DarkSide LED was designed from scratch by adapting luxury automotive LEDs to computer modding. Our LED features ulrta-bright Japanese LED modules, custom design circuit board, and custom DarkSide Connect micro-connectors.

#### Description

DarkSide LED was designed from scratch by adapting luxury automotive LEDs to computer modding. Our LED features ulrta-bright Japanese LED modules, custom design circuit board, and custom DarkSide Connect micro-connectors.

# Specifications

**LED Color:** Red

PCB: Custom 14cm, Rev2

LED count: 12

**Operating voltage:** ~6v-12v (min-to-max brightness)

**Power consumption:** 1.1W

**Power Wire Type:** 7cm, modular (CONNECT)

**Sleeveing:** Jet Black HD sleeving