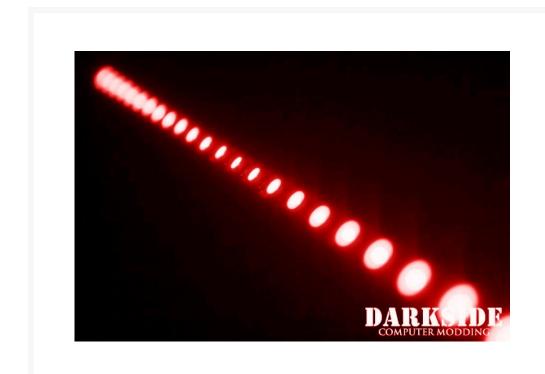

#### **Short Description**

DarkSide LED was designed from scratch by adapting luxury automotive LEDs to computer modding. Our LED features ulrta-bright Japanese LED modules, custom design circuit board, and custom DarkSide Connect micro-connectors.

#### Description

DarkSide LED was designed from scratch by adapting luxury automotive LEDs to computer modding. Our LED features ulrta-bright Japanese LED modules, custom design circuit board, and custom DarkSide Connect micro-connectors.

# Specifications

**LED Color:** Red

PCB: Custom 14cm, Rev2

LED count: 12

**Operating voltage:** ~6v-12v (min-to-max brightness)

**Power consumption:** 1.1W

**Power Wire Type:** 7cm, modular (CONNECT)

**Sleeveing:** Jet Black HD sleeving