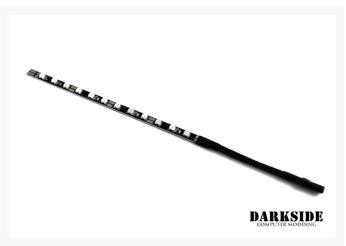

#### **Short Description**

DarkSide LED was designed from scratch by adapting luxury automotive LEDs to computer modding. Our LED features ulrta-bright Japanese LED modules, custom design circuit board, and custom DarkSide Connect micro-connectors.

#### Description

DarkSide LED was designed from scratch by adapting luxury automotive LEDs to computer modding. Our LED features ulrta-bright Japanese LED modules, custom design circuit board, and custom DarkSide Connect micro-connectors.

# Specifications

**LED Color:** Red

PCB: Custom 14cm, Rev2

LED count: 12

**Operating voltage:** ~6v-12v (min-to-max brightness)

**Power consumption:** 1.1W

**Power Wire Type:** 7cm, modular (CONNECT)

**Sleeveing:** Jet Black HD sleeving