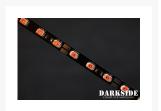

We have a wide range of DarkSide Connect cables to help reduce cable clutter in your custom computer systems. It will help you with building your unique computer to perfection.

LED Strip comes factory sleeved Black/Black.

# Specifications

**LED Color:** Red

PCB: Custom 14cm, Rev2

LED count: 12

**Operating voltage:** ~6v-12v (min-to-max brightness)

**Power consumption:** 1.1W

**Power Wire Type:** 7cm, modular (CONNECT)

**Sleeveing:** Jet Black HD sleeving