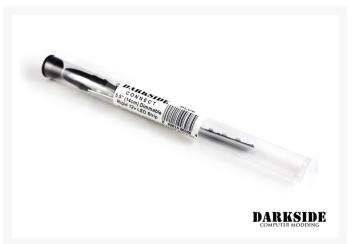

# DarkSide CONNECT Dimmable 5.5" Modular LED Strip - Red

\$5.66 was \$8.99

#### **Short Description**

DarkSide LED was designed from scratch by adapting luxury automotive LEDs to computer modding. Our LED features ulrta-bright Japanese LED modules, custom design circuit board, and custom DarkSide Connect micro-connectors.

#### Description

DarkSide LED was designed from scratch by adapting luxury automotive LEDs to computer modding. Our LED features ulrta-bright Japanese LED modules, custom design circuit board, and custom DarkSide Connect micro-connectors.

Our new version, DarkSide Connect, adds a modular power extension cable to the design. It allows you to select the best power cables as an option for your modding LED. It also makes it easy to change to another type of connectivity without replacing the entire LED product.

We have a wide range of DarkSide Connect cables to help reduce cable clutter in your custom computer systems. It will help you with building your unique computer to perfection.

LED Strip comes factory sleeved Black/Black.

# Specifications

**LED Color:** Red

PCB: Custom 14cm, Rev2

LED count: 12

**Operating voltage:** ~6v-12v (min-to-max brightness)

**Power consumption:** 1.1W

**Power Wire Type:** 7cm, modular (CONNECT)

**Sleeveing:** Jet Black HD sleeving