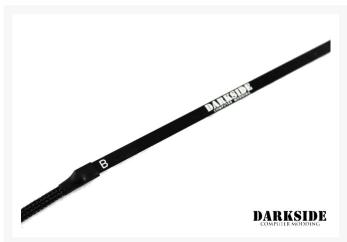

Our new version, DarkSide Connect, adds a modular power extension cable to the design. It allows you to select the best power cables as an option for your modding LED. It also makes it easy to change to another type of connectivity without replacing the entire LED product.

We have a wide range of DarkSide Connect cables to help reduce cable clutter in your custom computer systems. It will help you with building your unique computer to perfection.

LED Strip comes factory sleeved Black/Black.