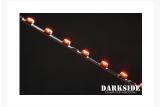

Secondary pictures show UV version installed on FrozenQ bay reservoir and FrozenQ 160 Series.