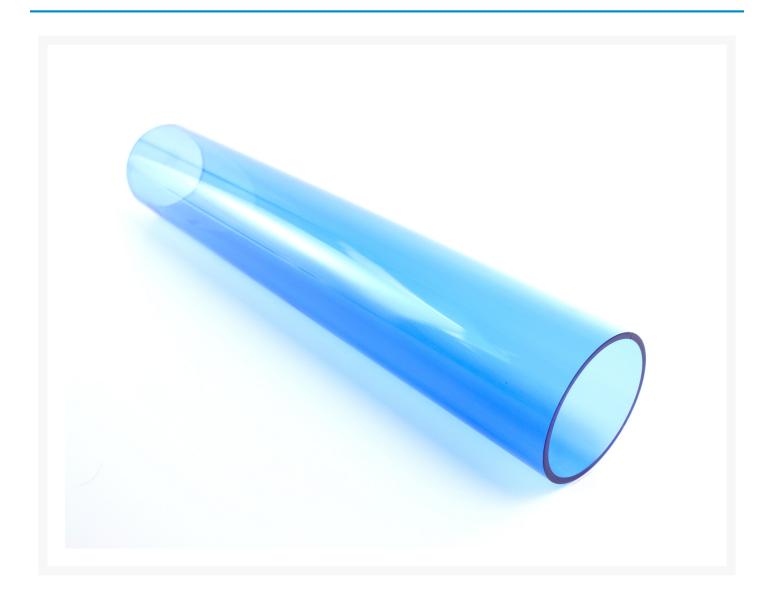

## Description

PrimoChill CTR™ (Compression Tube Reservoir) System Phase II replacement Tube.

CTRs are the next best thing in the water cooling industry giving the user the flexibility of color as well as sizes to fit their build perfectly.

## **Additional Information**

| Brand                    | Primochill    |
|--------------------------|---------------|
| SKU                      | CTR2-T36-BL-D |
| Weight                   | 0.3000        |
| Color                    | Blue          |
| Reservoir Type           | Tube Res      |
| Reservoir Accessory Type | Tube          |
| Tube Res Length          | 350mm         |
| Special Price            | \$31.96       |