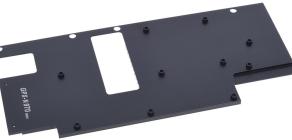

SLI mode: The inlet and outlet are positioned of easy use in SLI mode. Up to four graphics cards can also be connected with the Alphacool GPX SLI connector. (Available separately)

Back plate: The GPX range always Includes a back plate which uses small passive fins to cool rear of the graphics card.

- 1x VGA cooler
- 1x Back plate
- Thermal pads
- Thermal Compound
- mounting material

Important:By the height of the backplate is not compatible with Mini-ITX Mainboards.