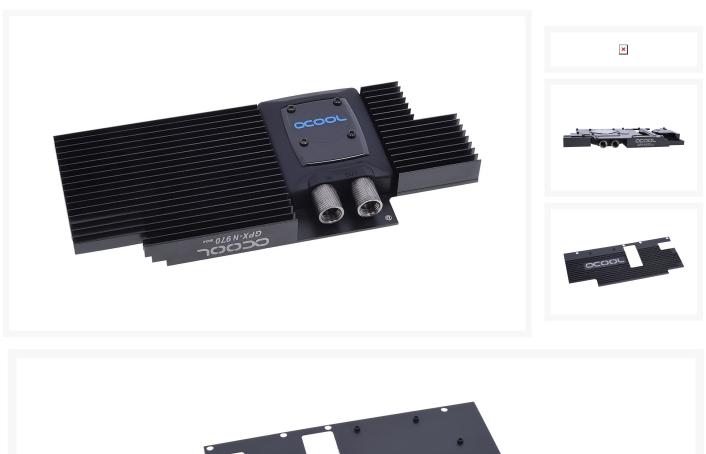

## **Product Images**

With the new NexXxoS GPX coolers Alphacool is again a step ahead! Optimum performance and quality in a new cooling design for a great price!

A new sophisticated injection system means the GPU is actively cooled. All other chips are sufficiently cooled by the passive cooler which is also in contact with the watercooling block for extra efficiency.

The patented technology "Philips structure" from the Alpha NexXxoS XP in 2004, was further developed improving the base plate. The Fins and channel structure has been further refined. The fins are now 0.5 x 0.5 mm and 2.5 mm high. This enables a very large and rapid heat transfer from the copper to the coolant.

SLI mode: The inlet and outlet are positioned of easy use in SLI mode. Up to four graphics cards can also be connected with the Alphacool GPX SLI connector. (Available separately)

Back plate: The GPX range always Includes a back plate which uses small passive fins to cool rear of the graphics card.

Cooling fins: The passive front plate cooling uses 18mm deep cooling fins that cover the rest of the graphics card completely.