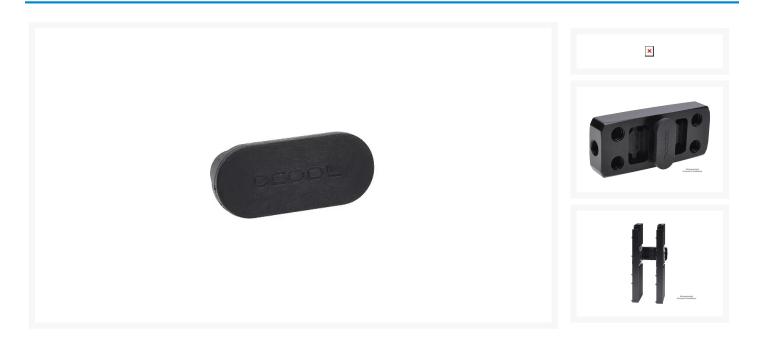

## **Short Description**

The Closing Bridge for the Triple or Quad SLI Bridges are used to seal the exposed remaining openings securely. So you can also use the SLI bridges if one or two slots remain free.

# Specifications

Technical details:

Dimensions: (L x W x H): 45 x 19,5 x 17mm

Material: plastic Scope of delivery: 1x Closing bridge