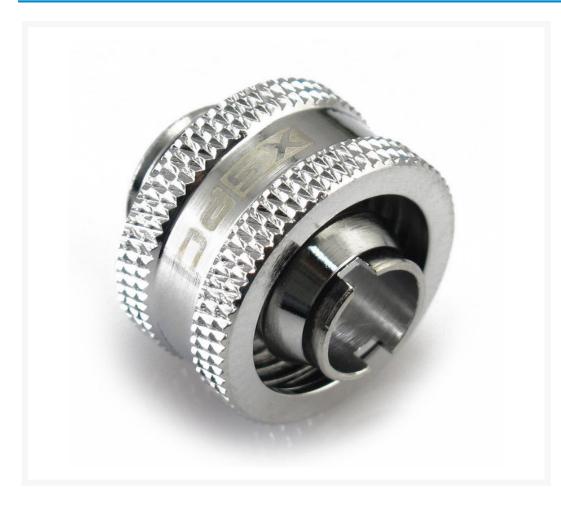

# **Short Description**

XSPC Version 2 G1/4" to 3/8" ID, 5/8" OD Compression Fitting in beautiful chrome finish. Great price!

## Description

XSPC Version 2 G1/4" to 3/8" ID, 5/8" OD Compression Fitting in beautiful chrome finish. Great price!

#### Features:

- Chrome Finish
- For 3/8" ID, 5/8" OD Tubing (10mm ID, 16mm OD)
- G1/4" Thread
- Easy tool free coin installation