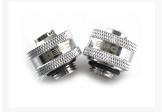

# **Short Description**

XSPC Version 2 G1/4" to 3/8" ID, 5/8" OD Compression Fitting in beautiful chrome finish. Great price!

## Description

XSPC Version 2 G1/4" to 3/8" ID, 5/8" OD Compression Fitting in beautiful chrome finish. Great price!

#### Features:

- Chrome Finish
- For 3/8" ID, 5/8" OD Tubing (10mm ID, 16mm OD)
- G1/4" Thread
- Easy tool free coin installation