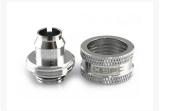

# **Short Description**

XSPC Version 2 G1/4" to 3/8" ID, 5/8" OD Compression Fitting in beautiful chrome finish. Great price!

## Description

XSPC Version 2 G1/4" to 3/8" ID, 5/8" OD Compression Fitting in beautiful chrome finish. Great price!

#### Features:

- Chrome Finish
- For 3/8" ID, 5/8" OD Tubing (10mm ID, 16mm OD)
- G1/4" Thread
- Easy tool free coin installation