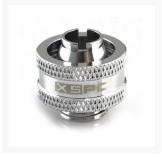

# **Short Description**

XSPC Version 2 G1/4" to 3/8" ID, 5/8" OD Compression Fitting in beautiful chrome finish. Great price!

## Description

XSPC Version 2 G1/4" to 3/8" ID, 5/8" OD Compression Fitting in beautiful chrome finish. Great price!

#### Features:

- Chrome Finish
- For 3/8" ID, 5/8" OD Tubing (10mm ID, 16mm OD)
- G1/4" Thread
- Easy tool free coin installation