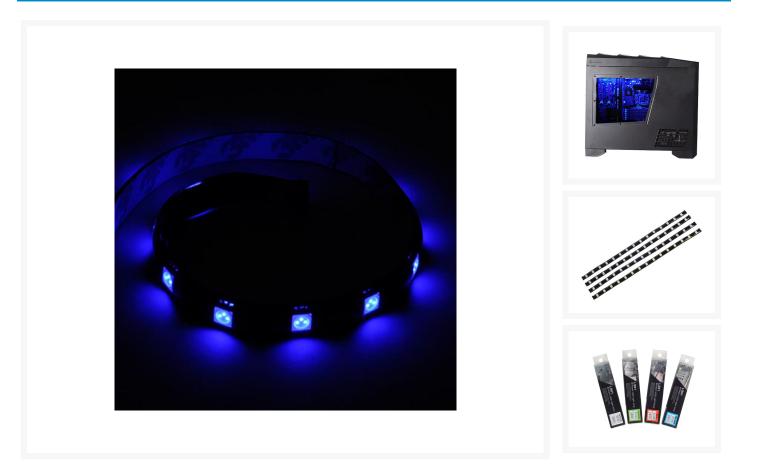

### Short Description

LED strip is a must have for any enthusiast looking to brighten up their PCs. The Light Strip LS01 includes 15 bright LEDs (3.6W) and has the ability to daisy chain multiple light strips to accommodate various applications. Available in red, white, blue and green, LS01 will light up your PC and your life beautifully.

LED strip is a must have for any enthusiast looking to brighten up their PCs. The Light Strip LS01 includes 15 bright LEDs (3.6W) and has the ability to daisy chain multiple light strips to accommodate various applications. Available in red, white, blue and green, LS01 will light up your PC and your life beautifully.