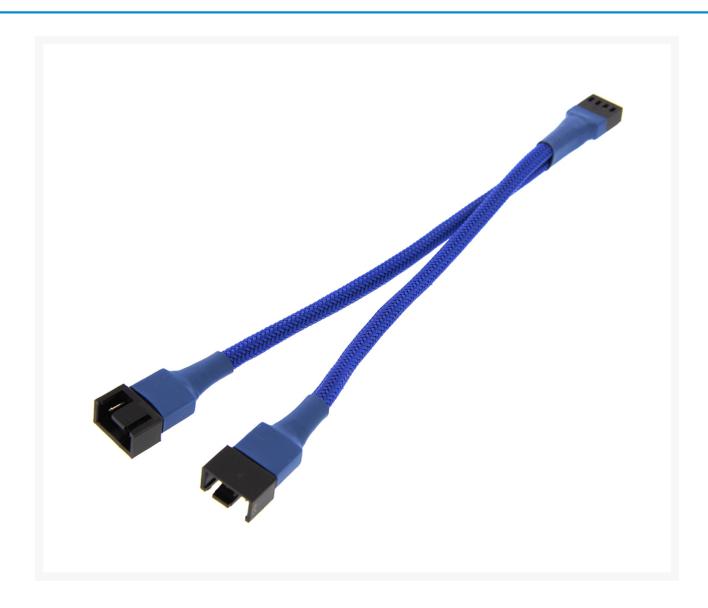

## **Short Description**

The Darkside 4-Pin PWM Dual Fan Y splitter Cable - Sleeved is a splitter cable turning one 4-pin connection into 2.

### Description

The Darkside 4-Pin PWM Dual Fan Y splitter Cable - Sleeved is a splitter cable turning one 4-pin connection into 2. Cable is factory sleeved and is 6 inches long. The 4-pin male connectors are shielded to protect from shorting.

# **Specifications**

**Length:** 6"

**Input Connector:** 4-Pin PWM Female

Output Connector: 2x 4-Pin PWM shielded male