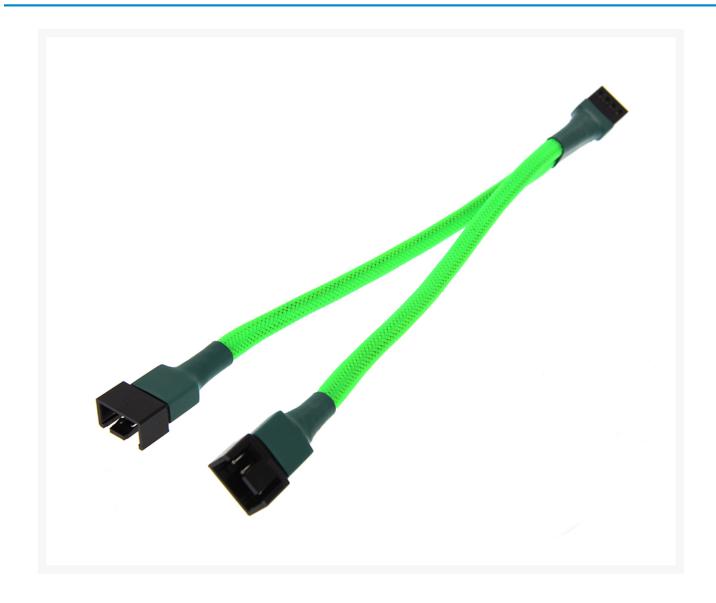

### **Short Description**

The Darkside 4-Pin PWM Dual Fan Y splitter Cable - Sleeved is a splitter cable turning one 4-pin connection into 2.

#### Description

The Darkside 4-Pin PWM Dual Fan Y splitter Cable - Sleeved is a splitter cable turning one 4-pin connection into 2. Cable is factory sleeved and is 6 inches long. The 4-pin male connectors are shielded to protect from shorting.

## **Specifications**

Length: 6"

**Input Connector:** 4-Pin PWM Female

Output Connector: 2x 4-Pin PWM shielded male