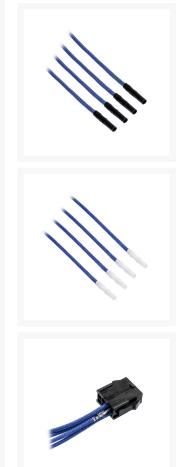

Assembling your own custom cable extension is easy and tool-free. The ends of each wire are fitted with a color-coded silicone protector. Simply remove the protector, match that color with the color code on our CableMod Connectors, and insert the wire - it's really that easy.