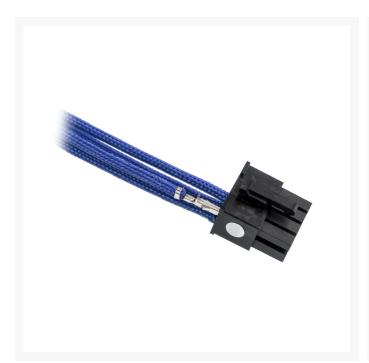

Assembling your own custom cable extension is easy and tool-free. The ends of each wire are fitted with a color-coded silicone protector. Simply remove the protector, match that color with the color code on our CableMod Connectors, and insert the wire - it's really that easy.