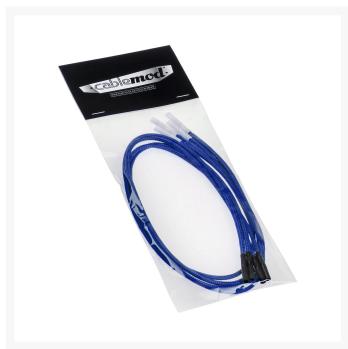

# CableMod ModFlex™ Sleeved Wire - 8" Blue 4-Pack

\$1.95

#### **Specifications**

Inside the package:

4 x 8" (20cm) ModFlex™ Sleeved Wire - BLACK

#### **Additional Information**

| Brand          | CableMod        |
|----------------|-----------------|
| SKU            | CM-MSW-8B-4-R-D |
| Weight         | 0.0500          |
| Color          | Blue            |
| Cable Type     | Cable DIY       |
| Length         | 8"              |
| Vendor SKU/EAN | 0630158276240   |
| Special Price  | \$0.95          |