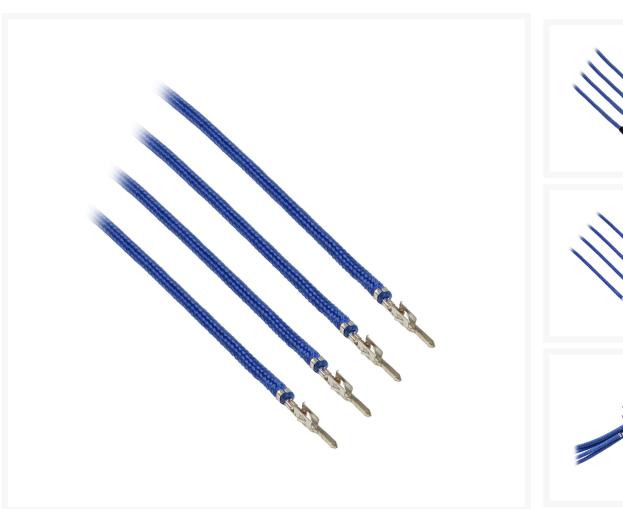

# CableMod ModFlex™ Sleeved Wire - 8" Blue 4-Pack

\$1.95

### Description

Ever wanted to customize your own cable extensions to match your unique build? Now you can with CableMod ModFlex $^{\text{\tiny{TM}}}$  Sleeved Wires.

These sleeved wires feature the very same ModFlex sleeving featured on our premium cable kits for a luxurious look and supreme flexibility. No heatshrink ensures a clean look, and each and every wire is precision cut to the same exact length for optimal results.

#### **Specifications**

Inside the package:

4 x 8" (20cm) ModFlex™ Sleeved Wire - BLACK