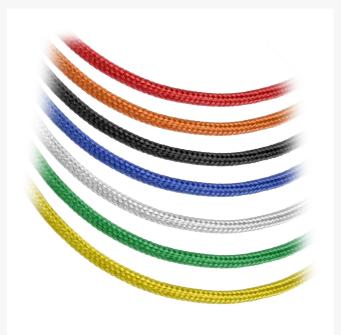

Available in a multitude of colors and lengths, the only limit to what you can do with ModFlex Sleeved Wires is your own imagination.