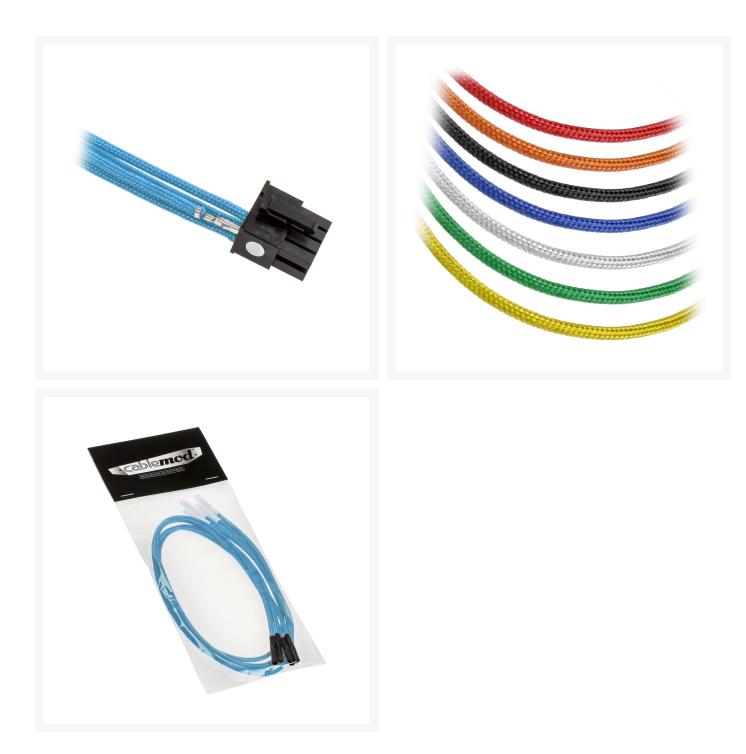

Assembling your own custom cable extension is easy and tool-free. The ends of each wire are fitted with a color-coded silicone protector. Simply remove the protector, match that color with the color code on our CableMod Connectors, and insert the wire - it's really that easy.

Available in a multitude of colors and lengths, the only limit to what you can do with ModFlex Sleeved Wires is your own imagination.