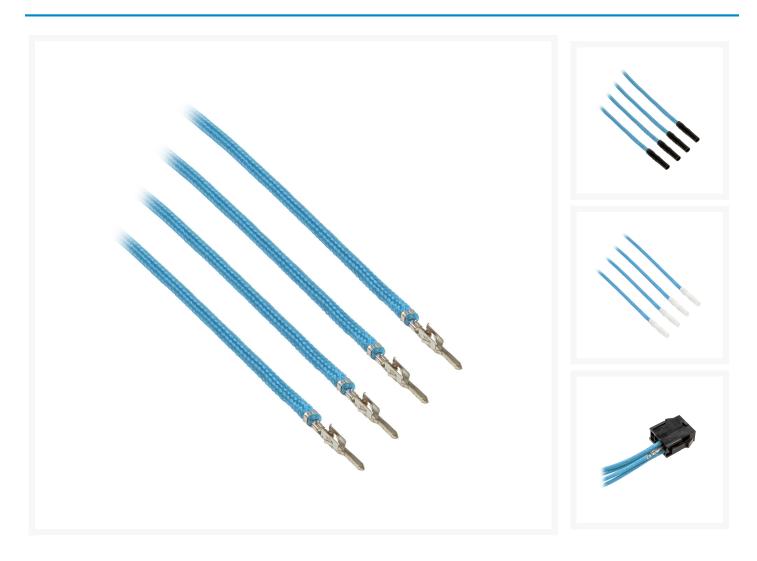

#### Short Description

Ever wanted to customize your own cable extensions to match your unique build? Now you can with CableMod ModFlex<sup>™</sup> Sleeved Wires.

#### Description

Ever wanted to customize your own cable extensions to match your unique build? Now you can with CableMod ModFlex<sup>™</sup> Sleeved Wires.

These sleeved wires feature the very same ModFlex sleeving featured on our premium cable kits for a luxurious look and supreme flexibility. No heatshrink ensures a clean look, and each and every wire is precision cut to the same exact length for optimal results.

Assembling your own custom cable extension is easy and tool-free. The ends of each wire are fitted with a color-coded silicone protector. Simply remove the protector, match that color with the color code on our CableMod Connectors, and insert the wire - it's really that easy.