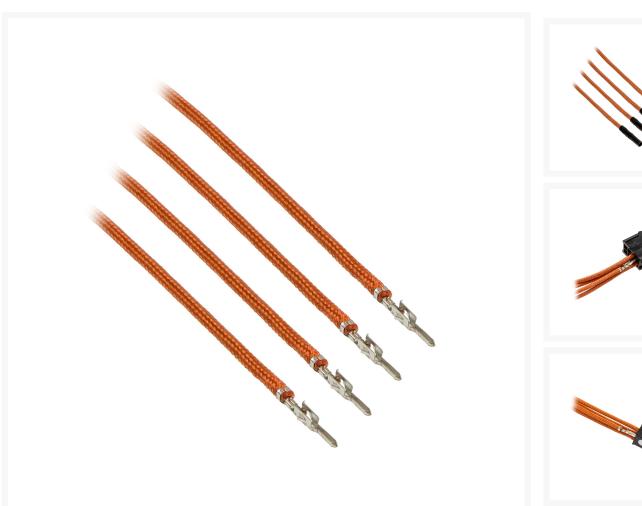

#### Description

Ever wanted to customize your own cable extensions to match your unique build? Now you can with CableMod ModFlex™ Sleeved Wires.

These sleeved wires feature the very same ModFlex sleeving featured on our premium cable kits for a luxurious look and supreme flexibility. No heatshrink ensures a clean look, and each and every wire is precision cut to the same exact length for optimal results.

Assembling your own custom cable extension is easy and tool-free. The ends of each wire are fitted with a color-coded silicone protector. Simply remove the protector, match that color with the color code on our CableMod Connectors, and insert the wire - it's really that easy.