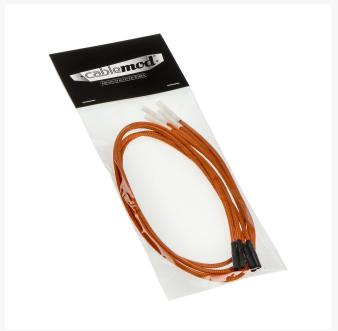

# cableMod ModFlex™ Sleeved Wire - 8" Orange 4-Pack

**Special Price** \$0.95 was \$1.95

#### Description

Ever wanted to customize your own cable extensions to match your unique build? Now you can with CableMod ModFlex™ Sleeved Wires.

These sleeved wires feature the very same ModFlex sleeving featured on our premium cable kits for a luxurious look and supreme flexibility. No heatshrink ensures a clean look, and each and every wire is precision cut to the same exact length for optimal results.