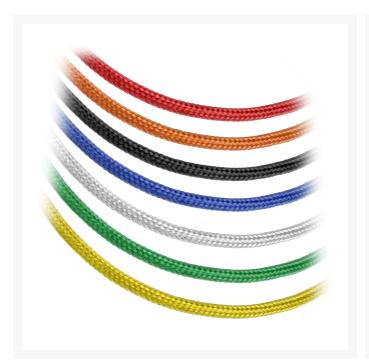

Available in a multitude of colors and lengths, the only limit to what you can do with ModFlex Sleeved Wires is your own imagination.