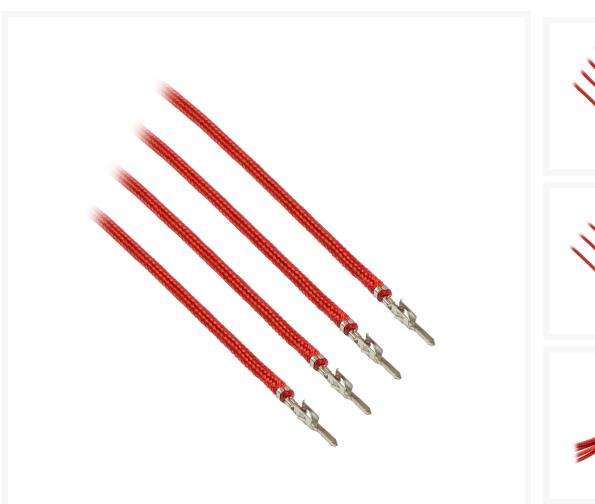

# CableMod ModFlex™ Sleeved Wire - 8" Red 4Pack

\$1.95

## Description

Ever wanted to customize your own cable extensions to match your unique build? Now you can with CableMod ModFlex $^{\text{\tiny{TM}}}$  Sleeved Wires.

These sleeved wires feature the very same ModFlex sleeving featured on our premium cable kits for a luxurious look and supreme flexibility. No heatshrink ensures a clean look, and each and every wire is precision cut to the same exact length for optimal results.

Assembling your own custom cable extension is easy and tool-free. The ends of each wire are fitted with a color-coded silicone protector. Simply remove the protector, match that color with the color code on our CableMod Connectors, and insert the wire - it's really that easy.