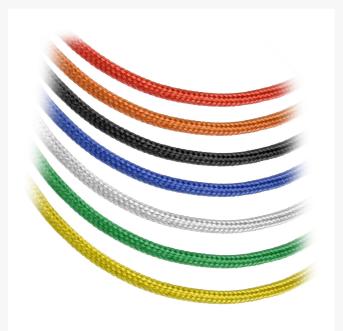

Available in a multitude of colors and lengths, the only limit to what you can do with ModFlex Sleeved Wires is your own imagination.