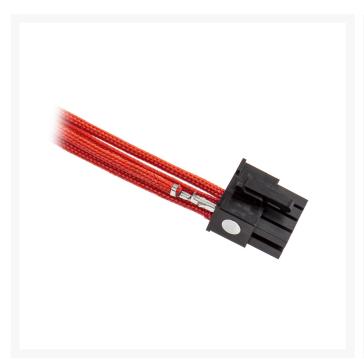

Assembling your own custom cable extension is easy and tool-free. The ends of each wire are fitted with a color-coded silicone protector. Simply remove the protector, match that color with the color code on our CableMod Connectors, and insert the wire - it's really that easy.