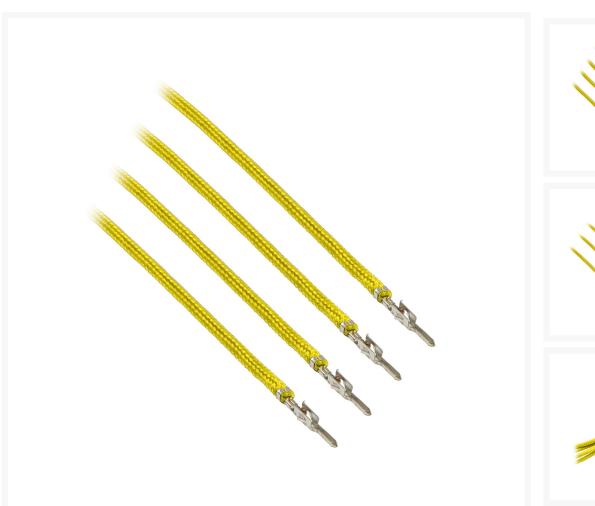

# CableMod ModFlex™ Sleeved Wire - 8" Yellow 4Pack

\$1.95

## Description

Ever wanted to customize your own cable extensions to match your unique build? Now you can with CableMod ModFlex $^{\text{\tiny{TM}}}$  Sleeved Wires.

These sleeved wires feature the very same ModFlex sleeving featured on our premium cable kits for a luxurious look and supreme flexibility. No heatshrink ensures a clean look, and each and every wire is precision cut to the same exact length for optimal results.

Assembling your own custom cable extension is easy and tool-free. The ends of each wire are fitted with a color-coded silicone protector. Simply remove the protector, match that color with the color code on our CableMod Connectors, and insert the wire - it's really that easy.