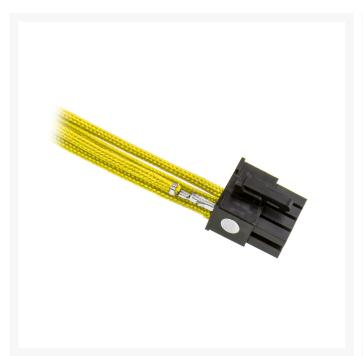

Assembling your own custom cable extension is easy and tool-free. The ends of each wire are fitted with a color-coded silicone protector. Simply remove the protector, match that color with the color code on our CableMod Connectors, and insert the wire - it's really that easy.