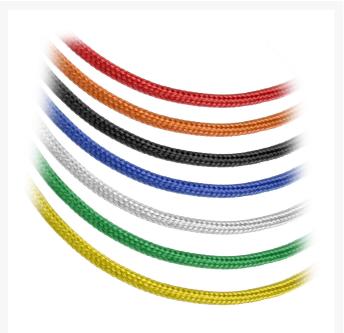

Available in a multitude of colors and lengths, the only limit to what you can do with ModFlex Sleeved Wires is your own imagination.