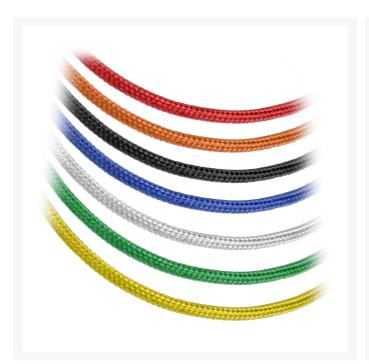

Available in a multitude of colors and lengths, the only limit to what you can do with ModFlex Sleeved Wires is your own imagination.