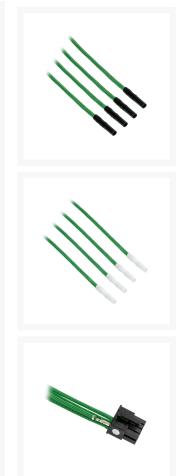

Assembling your own custom cable extension is easy and tool-free. The ends of each wire are fitted with a color-coded silicone protector. Simply remove the protector, match that color with the color code on our CableMod Connectors, and insert the wire - it's really that easy.

Available in a multitude of colors and lengths, the only limit to what you can do with ModFlex Sleeved Wires is your own imagination.