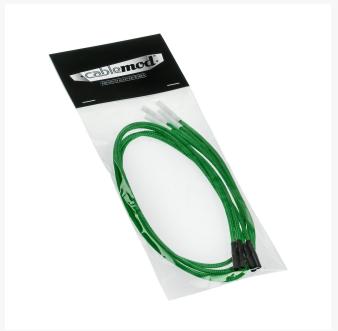

# CableMod ModFlex™ Sleeved Wire - 16" Green 4Pack

\$2.95

### Description

Ever wanted to customize your own cable extensions to match your unique build? Now you can with CableMod ModFlex™ Sleeved Wires.

These sleeved wires feature the very same ModFlex sleeving featured on our premium cable kits for a luxurious look and supreme flexibility. No heatshrink ensures a clean look, and each and every wire is precision cut to the same exact length for optimal results.