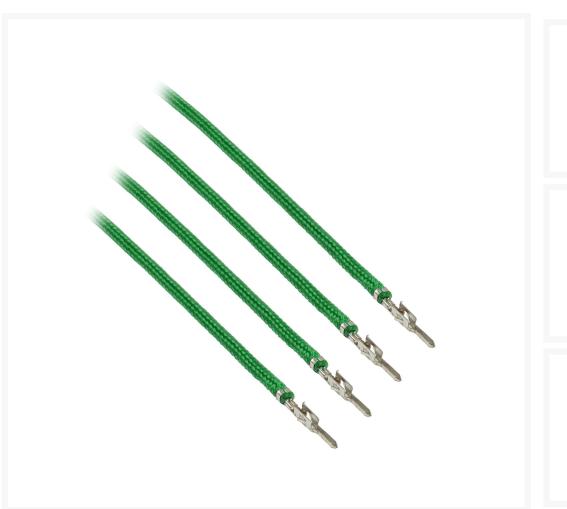

# CableMod ModFlex™ Sleeved Wire - 16" Green 4Pack

\$2.95

### Description

Ever wanted to customize your own cable extensions to match your unique build? Now you can with CableMod ModFlex™ Sleeved Wires.

These sleeved wires feature the very same ModFlex sleeving featured on our premium cable kits for a luxurious look and supreme flexibility. No heatshrink ensures a clean look, and each and every wire is precision cut to the same exact length for optimal results.

Assembling your own custom cable extension is easy and tool-free. The ends of each wire are fitted with a color-coded silicone protector. Simply remove the protector, match that color with the color code on our CableMod Connectors, and insert the wire - it's really that easy.